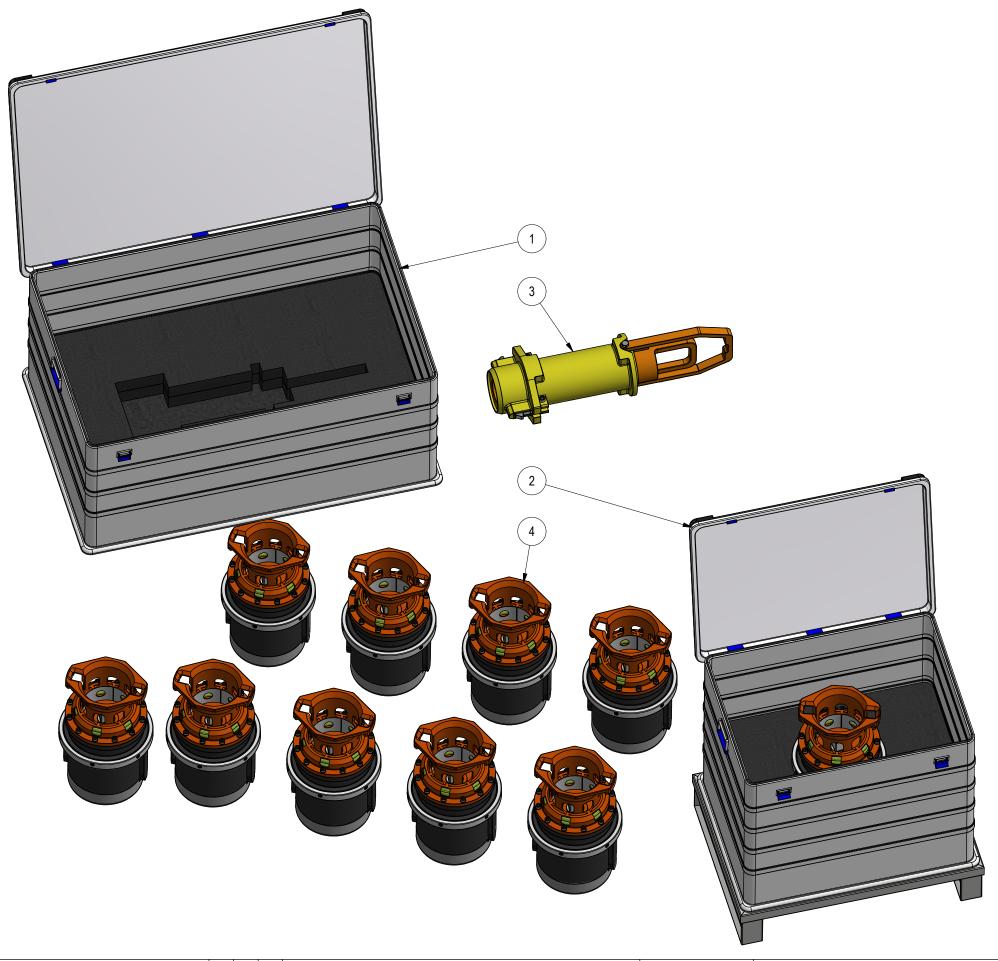

|      | Parts List |                      |                                                 |  |  |  |  |
|------|------------|----------------------|-------------------------------------------------|--|--|--|--|
| ITEM | QTY        | PART No. DESCRIPTION |                                                 |  |  |  |  |
| 1    | 1          | BB9575               | Alu Box Assy for Lifting Tool                   |  |  |  |  |
| 2    | 1          | BB9075               | Alu Box wClass 7 Long-term Gear Box Short 25kNm |  |  |  |  |
| 3    | 1          | BB8858               | Lifting Tool                                    |  |  |  |  |
| 4    | 9          | BB8670               | Class 7 Gear Box Short 25kNm Long-term Aker     |  |  |  |  |