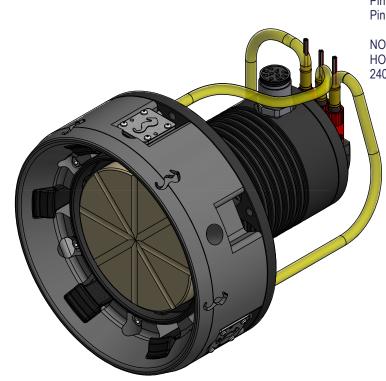

## ADDITIONAL INFORMATION:

Inductive connector for data communication and power transfer, specially designed for installation on AUV's.

The connector is equipped with 3 off magnetic homing sensors to detect and use the primary connector's magnetic field for guidance during docking. Once connected, the AUV's female secondary connector will click into the male primary connector and kept in position by springloaded retainers.

NOTE: 5

PIN CONFIGURATION: Pin nr 1: +24VDC Pin nr 2: GND Pin nr 3-5: NC

NOTE: 6

HOMING PROTOCOL, ETHERNET COMMUNICATION CHANNEL: 2401200YG01 Protocol specification Homing

| 05   | 9.1.2024  | 9-IFU (Issued for Use) |                 | WTJ  | LGH   | WTJ   |
|------|-----------|------------------------|-----------------|------|-------|-------|
| 04   | 19.8.2022 | 9-IFU (Issued for Use) |                 | WTJ  | LGH   | WTJ   |
| 03   | 14.8.2020 | 9-IFU (Issued for Use) |                 | WTJ  | LGH   | WTJ   |
| 02   | 25.3.2020 | 9-IFU (Issued for Use) |                 | WTJ  | LGH   | WTJ   |
| Rev. | Date      | Reason for issue       | Revision change | Made | Chk'd | Appr. |

| Scale:  | Drawing title: Guide and Click Lock System Type D AUV Alt-02 wHoming |                  |            |  |  |
|---------|----------------------------------------------------------------------|------------------|------------|--|--|
| Proj:   | Oulde and Olick Lock System Type D AOV AI                            | it-02 willonning |            |  |  |
| Format: |                                                                      |                  |            |  |  |
|         | Drawing number:<br>BB4162                                            |                  | Rev.<br>05 |  |  |