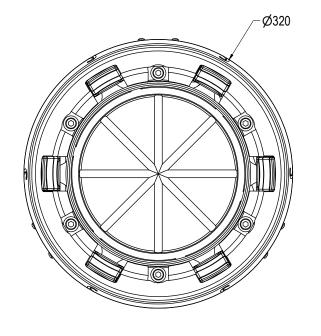

NOTE: 3

INTERFACE INFORMATION: Pressure Rating Bar: N/A
Design Water Depth: N/A Material: N/A Weight: 17,4 kg Volume: 8,27 dm^3 Submerged Weight: 8,89 kg 20688 cm^2 Surface Area: Hydraulic: N/A Mechanical: N/A Electrical: N/A Com. & Protocol: N/A

| Scale:  | Drawing title: Guide and Click Lock System Type D AUV Alt-02 wHoming |                  |            |  |  |
|---------|----------------------------------------------------------------------|------------------|------------|--|--|
| Proj:   | Oulde and Olick Lock System Type D AOV AI                            | it-02 willonning |            |  |  |
| Format: |                                                                      |                  |            |  |  |
|         | Drawing number:<br>BB4162                                            |                  | Rev.<br>05 |  |  |