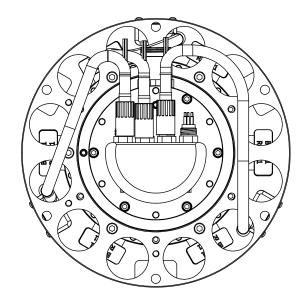

## ADDITIONAL INFORMATION:

Inductive connector for data communication and power transfer, specially designed for installation on AUV's.

The connector is equipped with 3 off magnetic homing sensors to detect and use the primary connector's magnetic field for guidance during docking. Once connected, the AUV's female secondary connector will click into the male primary connector and kept in position by springloaded retainers.

NOTE: 5

PIN CONFIGURATION: Pin nr 1: +24VDC Pin nr 2: GND Pin nr 3-5: NC

NOTE: 6

HOMING PROTOCOL, ETHERNET COMMUNICATION CHANNEL: 2401200YG01 Protocol specification Homing

| 05   | 9.1.2024  | 9-IFU (Issued for Use) |                 | WTJ  | LGH   | WTJ   |
|------|-----------|------------------------|-----------------|------|-------|-------|
| 04   | 19.8.2022 | 9-IFU (Issued for Use) |                 | WTJ  | LGH   | WTJ   |
| 03   | 14.8.2020 | 9-IFU (Issued for Use) |                 | WTJ  | LGH   | WTJ   |
| 02   | 25.3.2020 | 9-IFU (Issued for Use) |                 | WTJ  | LGH   | WTJ   |
| Rev. | Date      | Reason for issue       | Revision change | Made | Chk'd | Appr. |