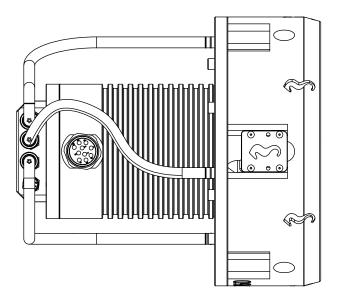

## ADDITIONAL INFORMATION:

Inductive connector for data communication and power transfer, specially designed for installation on AUV's.

The connector is equipped with 3 off magnetic homing sensors to detect and use the primary connector's magnetic field for guidance during docking. Once connected, the AUV's female secondary connector will click into the male primary connector and kept in position by springloaded retainers.

NOTE: 5

PIN CONFIGURATION: Pin nr 1: +24VDC Pin nr 2: GND Pin nr 3-5: NC

NOTE: 6

HOMING PROTOCOL, ETHERNET COMMUNICATION CHANNEL: 2401200YG01 Protocol specification Homing

| 05   | 9.1.2024  | 9-IFU (Issued for Use) |                 | WTJ  | LGH   | WTJ   |
|------|-----------|------------------------|-----------------|------|-------|-------|
| 04   | 19.8.2022 | 9-IFU (Issued for Use) |                 | WTJ  | LGH   | WTJ   |
| 03   | 14.8.2020 | 9-IFU (Issued for Use) |                 | WTJ  | LGH   | WTJ   |
| 02   | 25.3.2020 | 9-IFU (Issued for Use) |                 | WTJ  | LGH   | WTJ   |
| Rev. | Date      | Reason for issue       | Revision change | Made | Chk'd | Appr. |