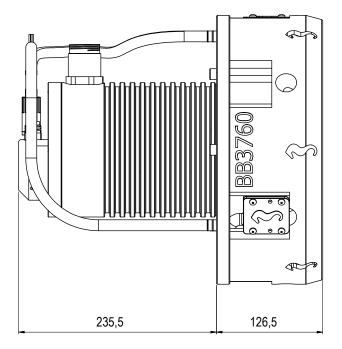

NOTE: 3

INTERFACE INFORMATION: Pressure Rating Bar: N/A
Design Water Depth: N/A Material: N/A Weight: 17,4 kg Volume: 8,27 dm^3 Submerged Weight: 8,89 kg 20688 cm^2 Surface Area: Hydraulic: N/A Mechanical: N/A Electrical: N/A Com. & Protocol: N/A

| Scale:  | Drawing title: Guide and Click Lock System Type D AUV Alt-02 wHoming |                  |            |  |  |
|---------|----------------------------------------------------------------------|------------------|------------|--|--|
| Proj:   | Oulde and Olick Lock System Type D AOV AI                            | it-02 willonning |            |  |  |
| Format: |                                                                      |                  |            |  |  |
|         | Drawing number:<br>BB4162                                            |                  | Rev.<br>05 |  |  |