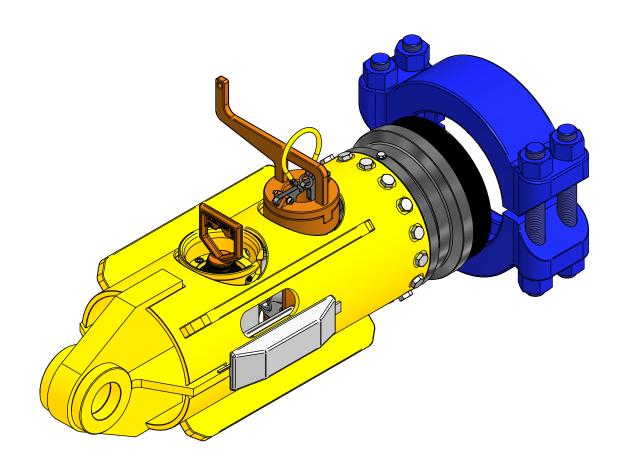

NOTE: 1 DESIGN CODE:

N/A

NOTE: 2

TECHNICAL CLASSIFICATION:

Article Type: 099-Project Engineering
Main Group: 99.1 Mechanical
Intermediate Group: 99.38.4 Piping
Sub Group: 99.38.97.4. Piping

NOTE: 3

INTERFACE INFORMATION:
Pressure Rating Bar: N/A
Material: N/A
Weight: 451,285 kg
Volume: 59,434 dm^3
Surface Area: 55686,239 cm^2