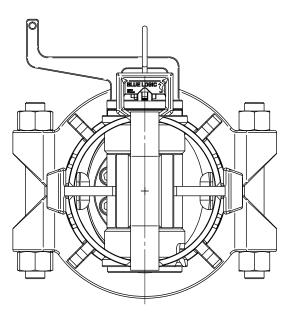

NOTE: 1 DESIGN CODE:

N/A

NOTE: 2

TECHNICAL CLASSIFICATION:

Article Type: 099-Project Engineering
Main Group: 99.1 Mechanical
Intermediate Group: 99.38.4 Piping
Sub Group: 99.38.97.4. Piping

NOTE: 3

INTERFACE INFORMATION:
Pressure Rating Bar: N/A
Material: N/A
Weight: 451,285 kg
Volume: 59,434 dm^3
Surface Area: 55686,239 cm^2