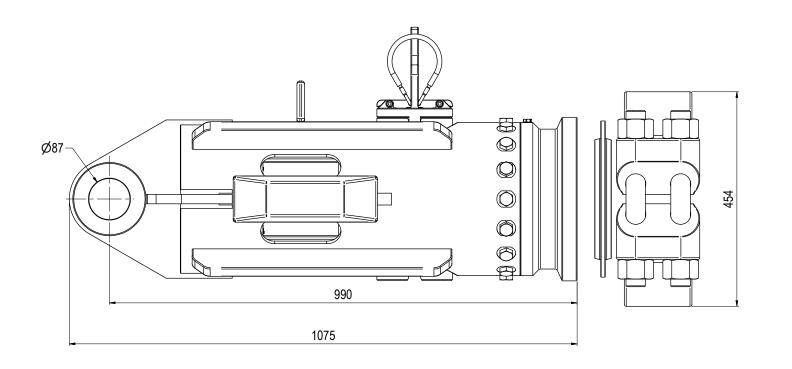

NOTE: 1 DESIGN CODE:

N/A

NOTE: 2

TECHNICAL CLASSIFICATION:

Article Type: 099-Project Engineering
Main Group: 99.1 Mechanical
Intermediate Group: 99.38.4 Piping
Sub Group: 99.38.97.4. Piping

NOTE: 3

INTERFACE INFORMATION:
Pressure Rating Bar: N/A
Material: N/A
Weight: 451,285 kg
Volume: 59,434 dm^3
Surface Area: 55686,239 cm^2