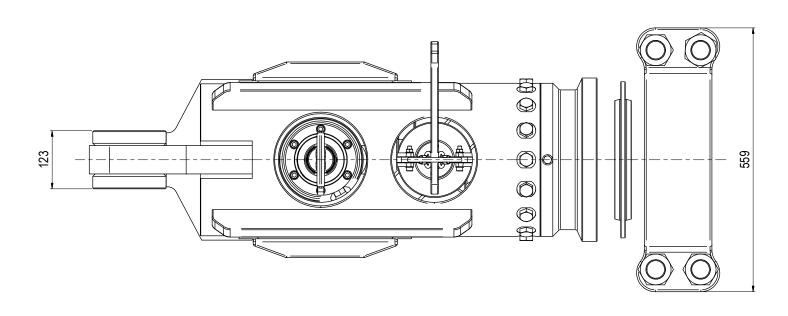

NOTE: 1 DESIGN CODE:

N/A

NOTE: 2

TECHNICAL CLASSIFICATION:

Article Type: 099-Project Engineering
Main Group: 99.1 Mechanical
Intermediate Group: 99.38.4 Piping
Sub Group: 99.38.97.4. Piping

NOTE: 3

INTERFACE INFORMATION:
Pressure Rating Bar: N/A
Material: N/A
Weight: 451,285 kg
Volume: 59,434 dm^3
Surface Area: 55686,239 cm^2