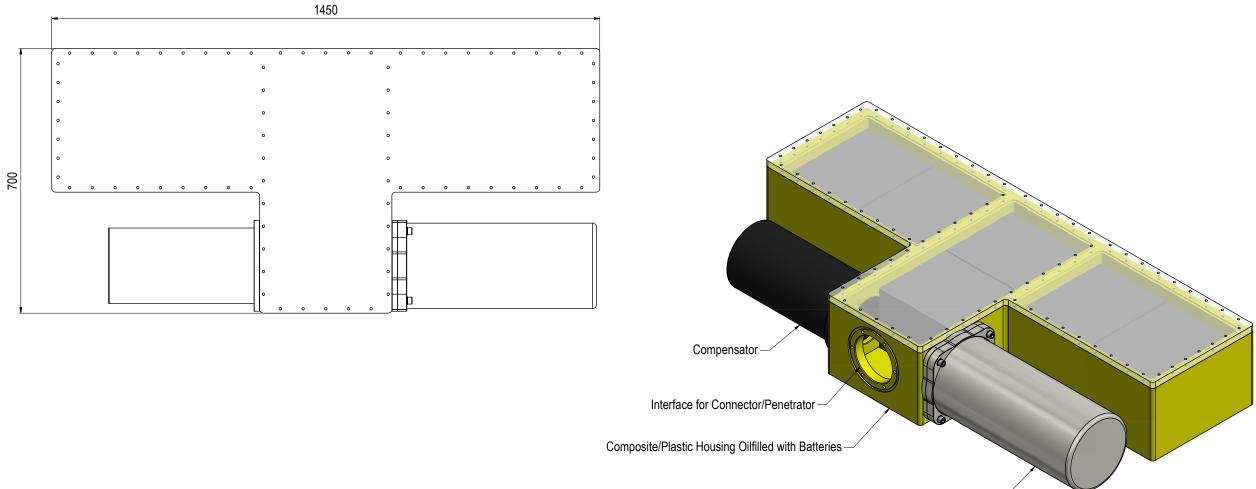

## FOR INFORMATION ONLY Dwg Su NTS Dwg Proj: **BLUE LOGIC** $\textcircled{}{\textcircled{}}$ Dwg Format: A3 2-IFT (Issued for Tender) WTJ 01 22.8.2017 Revision change Made Chk'd Appr. Rev. Date Reason for issue

NOTE: 1 DESIGN CODE: N/A

NOTE: 2 TECHNICAL CLASSIFICATION: Article Type: 006-El. Connectors Main Group: 6.01. Subsea USB Intermediate Group: 6.28.5. 3,6KW+ Subsea USB Sub Group: 6.28.158.3 Generic

NOTE: 3 INTERFACE INFORMATION: Pressure Rating Bar: N/A Material: N/A 169,6 kg 150,87 dm^3 Weight: Volume: Surface Area: 91187 cm^2 Hydraulic: N/A N/A Mechanical: Electrical: N/A Com. & Protocol: N/A

## 10kWh Main Module for Battery

<sup>1</sup> Atm. For Control & BMS System