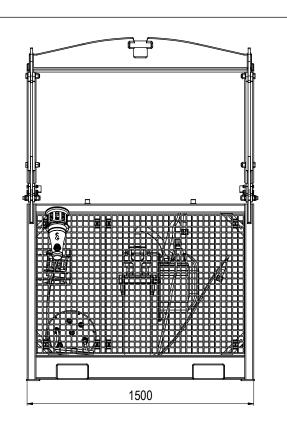

PROJECT NAME: ASGARD SUBSEA COMPRESSION MARINE OPERATIONS

DRAWING TITLE

BASKET\_WITH\_FAILSAFE TORQUE\_TOOL\_SYSTEM

| SCALE<br>NTS<br>N/A |       | AL F    |                   |      | 18     | DRAWING NO.              |     |           |       |           |          |       |      |        |
|---------------------|-------|---------|-------------------|------|--------|--------------------------|-----|-----------|-------|-----------|----------|-------|------|--------|
|                     |       | s<br>/A | 021199-08.1700.17 | UXO  |        | D110-TEP-U-XD- 0058 - 01 |     |           |       |           |          | - 01  | 02   | С      |
|                     | SCALE | SIZE    | CONTR. NO         | AREA | SYSTEM | PROJ.                    | NO. | ORIG.CODE | DISC. | DRAW.CODE | SEQ. NO. | SHEET | REV. | STATUS |

| 1 |             |                                          |                                          |      |  |  |  |  |  |  |  |            |
|---|-------------|------------------------------------------|------------------------------------------|------|--|--|--|--|--|--|--|------------|
|   | Dwg Scale:  |                                          | Drawing title:                           |      |  |  |  |  |  |  |  |            |
|   | NTS         | Racke                                    | Basket with Fail Safe Torque Tool System |      |  |  |  |  |  |  |  |            |
|   | Dwg Proj: ← | Dasket With Fall Sale Forque Tool System |                                          |      |  |  |  |  |  |  |  |            |
|   | Dwg Format: | ·                                        |                                          |      |  |  |  |  |  |  |  |            |
|   |             |                                          | Drawing num<br>BA6252                    | ber: |  |  |  |  |  |  |  | Rev.<br>03 |