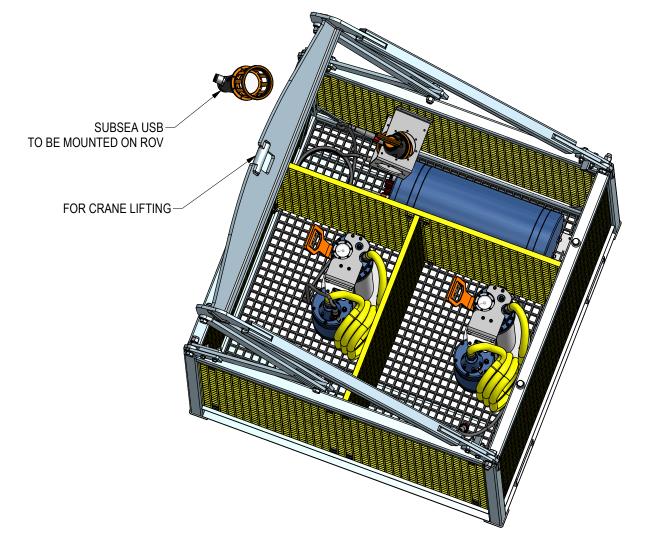

PROJECT NAME: ASGARD SUBSEA COMPRESSION MARINE OPERATIONS

DRAWING TITLE

BASKET\_WITH\_FAILSAFE TORQUE\_TOOL\_SYSTEM

| SCALE<br>NTS<br>N/A |       | AL F    |                   |      | 18     | DRAWING NO.              |     |           |       |           |          |       |      |        |
|---------------------|-------|---------|-------------------|------|--------|--------------------------|-----|-----------|-------|-----------|----------|-------|------|--------|
|                     |       | s<br>/A | 021199-08.1700.17 | UXO  |        | D110-TEP-U-XD- 0058 - 01 |     |           |       |           |          | - 01  | 02   | С      |
|                     | SCALE | SIZE    | CONTR. NO         | AREA | SYSTEM | PROJ.                    | NO. | ORIG.CODE | DISC. | DRAW.CODE | SEQ. NO. | SHEET | REV. | STATUS |

| 1 |             |                                          |                                          |      |  |  |  |  |  |  |  |            |
|---|-------------|------------------------------------------|------------------------------------------|------|--|--|--|--|--|--|--|------------|
|   | Dwg Scale:  |                                          | Drawing title:                           |      |  |  |  |  |  |  |  |            |
|   | NTS         | Racke                                    | Basket with Fail Safe Torque Tool System |      |  |  |  |  |  |  |  |            |
|   | Dwg Proj: ← | Dasket With Fall Sale Forque Tool System |                                          |      |  |  |  |  |  |  |  |            |
|   | Dwg Format: | ·                                        |                                          |      |  |  |  |  |  |  |  |            |
|   |             |                                          | Drawing num<br>BA6252                    | ber: |  |  |  |  |  |  |  | Rev.<br>03 |