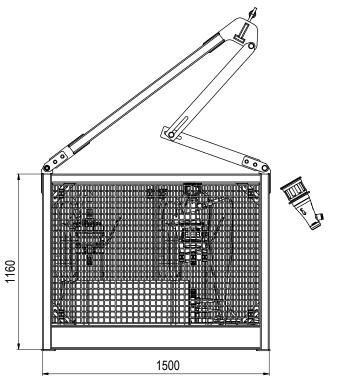

PROJECT NAME: ASGARD SUBSEA COMPRESSION MARINE OPERATIONS

DRAWING TITLE

BASKET\_WITH\_FAILSAFE TORQUE\_TOOL\_SYSTEM

| SCALE<br>NTS<br>N/A |       | AL F    |                   |      | 18     | DRAWING NO.              |     |           |       |           |          |       |      |        |
|---------------------|-------|---------|-------------------|------|--------|--------------------------|-----|-----------|-------|-----------|----------|-------|------|--------|
|                     |       | s<br>/A | 021199-08.1700.17 | UXO  |        | D110-TEP-U-XD- 0058 - 01 |     |           |       |           |          | - 01  | 02   | С      |
|                     | SCALE | SIZE    | CONTR. NO         | AREA | SYSTEM | PROJ.                    | NO. | ORIG.CODE | DISC. | DRAW.CODE | SEQ. NO. | SHEET | REV. | STATUS |

| 1 |             |                                          |                                          |      |  |  |  |  |  |  |  |            |
|---|-------------|------------------------------------------|------------------------------------------|------|--|--|--|--|--|--|--|------------|
|   | Dwg Scale:  |                                          | Drawing title:                           |      |  |  |  |  |  |  |  |            |
|   | NTS         | Racke                                    | Basket with Fail Safe Torque Tool System |      |  |  |  |  |  |  |  |            |
|   | Dwg Proj: ← | Dasket With Fall Sale Forque Tool System |                                          |      |  |  |  |  |  |  |  |            |
|   | Dwg Format: | ·                                        |                                          |      |  |  |  |  |  |  |  |            |
|   |             |                                          | Drawing num<br>BA6252                    | ber: |  |  |  |  |  |  |  | Rev.<br>03 |