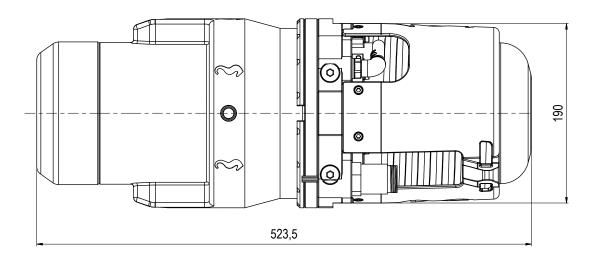

## NOTE: 3

INTERFACE INFORMATION: Pressure Rating Bar: NA
Design Water Depth: 3000m Material: Intervention 21 kg 11,72 dm^3 Weight: Volume: Submerged Weight: 9 kg Surface Area: 43386 cm<sup>2</sup>

Iso Class 1-4 Interface Hydraulic:

| Scale:  | Drawing title:                                             |  |      |  |  |  |
|---------|------------------------------------------------------------|--|------|--|--|--|
| S       | 2,7kNm Electrical Torque Tool LW 3000m Class 1-4 Interface |  |      |  |  |  |
| oj.     |                                                            |  |      |  |  |  |
| Format: | interiace                                                  |  |      |  |  |  |
|         | Drawing number:                                            |  | Rev. |  |  |  |