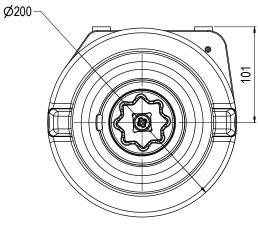

## NOTE: 3

INTERFACE INFORMATION: Pressure Rating Bar: NA
Design Water Depth: 3000m Material: Intervention 21 kg 11,72 dm^3 Weight: Volume: Submerged Weight: 9 kg Surface Area: 43386 cm<sup>2</sup>

Iso Class 1-4 Interface Hydraulic:

4xM8 16 DEEP Side & 2xM8 12 DEEP Rear Mechanical:

Electrical: 48 VDC (Subconn BCR2010M)

RS232 Com. & Protocol: