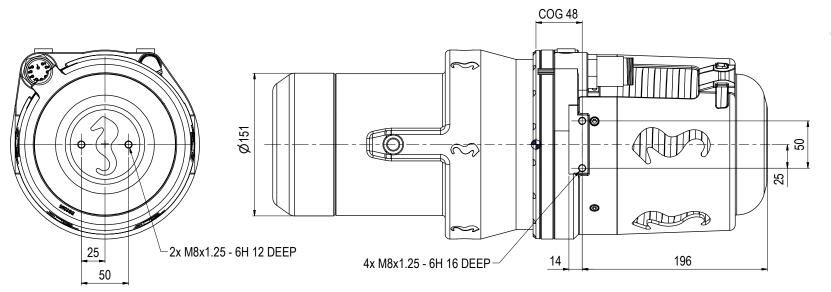

## NOTE: 3

INTERFACE INFORMATION: Pressure Rating Bar: NA
Design Water Depth: 3000m Material: Intervention 21 kg 11,72 dm^3 Weight: Volume: Submerged Weight: 9 kg Surface Area: 43386 cm<sup>2</sup>

Iso Class 1-4 Interface Hydraulic:

4xM8 16 DEEP Side & 2xM8 12 DEEP Rear Mechanical:

Electrical: 48 VDC (Subconn BCR2010M)

RS232 Com. & Protocol:

| Scale:  | Drawing title:                                             |  |      |  |  |  |
|---------|------------------------------------------------------------|--|------|--|--|--|
| S       | 2,7kNm Electrical Torque Tool LW 3000m Class 1-4 Interface |  |      |  |  |  |
| oj.     |                                                            |  |      |  |  |  |
| Format: | interiace                                                  |  |      |  |  |  |
|         | Drawing number:                                            |  | Rev. |  |  |  |