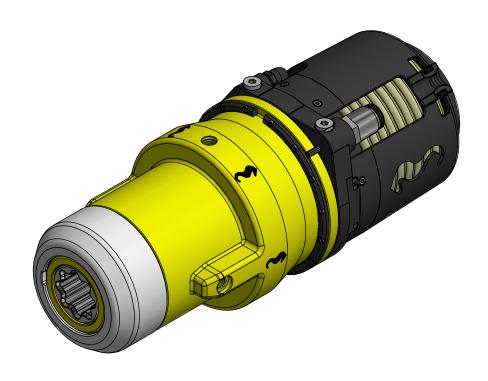

## NOTE: 2

TECHNICAL CLASSIFICATION: Article Type: 008-Actuation

8.01. ISO 1 to 4 Actuation Main Group:

Intermediate Group: 8.44.01. Tool

Sub Group: 8.44.114.02. Intervention

## NOTE: 3

INTERFACE INFORMATION: Pressure Rating Bar: NA
Design Water Depth: 3000m Material: Intervention 21 kg 11,72 dm^3 Weight: Volume: Submerged Weight: 9 kg Surface Area: 43386 cm<sup>2</sup>

Iso Class 1-4 Interface Hydraulic:

4xM8 16 DEEP Side & 2xM8 12 DEEP Rear Mechanical:

Electrical: 48 VDC (Subconn BCR2010M)

RS232 Com. & Protocol:

## ADDITIONAL INFORMATION:

Light Weight Class 1-4 Electrical Torque Tool for use down to 3000m water depth. Built in passive pressure compensator and integrated control electronics.

Prepared for installation into Subsea Drones using bolted connection. Alternatively replaceable ROV Handle can be installed.

| Scale:  | Drawing title:                                             |  |      |  |  |  |
|---------|------------------------------------------------------------|--|------|--|--|--|
| S       | 2,7kNm Electrical Torque Tool LW 3000m Class 1-4 Interface |  |      |  |  |  |
| oj.     |                                                            |  |      |  |  |  |
| Format: | interiace                                                  |  |      |  |  |  |
|         | Drawing number:                                            |  | Rev. |  |  |  |