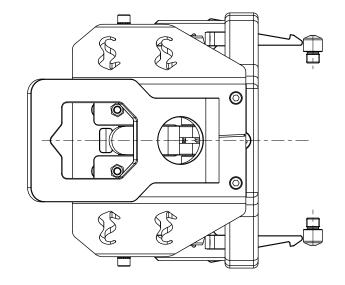

Pressure Rating Bar: N/A Design Water Depth: N/A Material: Intervention

Weight: 4,2 kg 1,59 dm^3 Volume: Submerged Weight: 2,53 kg Surface Area: 4821 cm^2 Surface Area: N/A Hydraulic:

Mechanical: N/A Electrical: N/A N/A Com. & Protocol:

NOTE: 4

ADDITIONAL INFORMATION:

ROV Handle with Latches for use on Blue Logic Light Weight

Electrical Torque Tool.

| Rev. | Date       | Reason for issue                | Revision change | Made | Chk'd | Appr. |
|------|------------|---------------------------------|-----------------|------|-------|-------|
| 01   | 18.7.2019  | 2-IFT (Issued for Tender)       |                 | WTJ  | LGH   | WTJ   |
| 02   | 16.9.2019  | 7-IFC (Issued for Construction) |                 | WTJ  | LGH   | WTJ   |
| 03   | 11.12.2019 | 9-IFU (Issued for Use)          |                 | WTJ  | LGH   | WTJ   |
|      |            |                                 |                 |      |       |       |