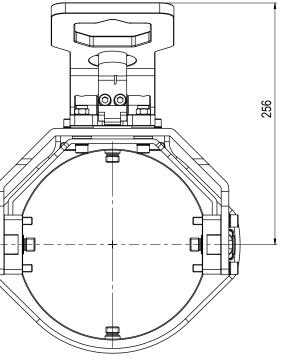

Pressure Rating Bar: N/A Design Water Depth: N/A Material: Intervention

Weight: 4,2 kg 1,59 dm^3 Volume: Submerged Weight: 2,53 kg Surface Area: 4821 cm^2 Surface Area: N/A Hydraulic:

Mechanical: N/A Electrical: N/A N/A Com. & Protocol:

NOTE: 4

ADDITIONAL INFORMATION:

ROV Handle with Latches for use on Blue Logic Light Weight

Electrical Torque Tool.

| Rev. | Date       | Reason for issue                | Revision change | Made | Chk'd | Appr. |
|------|------------|---------------------------------|-----------------|------|-------|-------|
| 01   | 18.7.2019  | 2-IFT (Issued for Tender)       |                 | WTJ  | LGH   | WTJ   |
| 02   | 16.9.2019  | 7-IFC (Issued for Construction) |                 | WTJ  | LGH   | WTJ   |
| 03   | 11.12.2019 | 9-IFU (Issued for Use)          |                 | WTJ  | LGH   | WTJ   |
|      |            |                                 |                 |      |       |       |