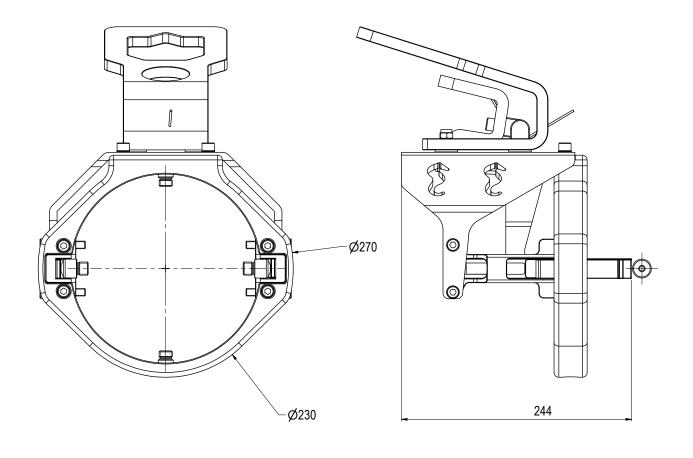

Pressure Rating Bar: N/A Design Water Depth: N/A Material: Intervention

Weight: 4,2 kg 1,59 dm^3 Volume: Submerged Weight: 2,53 kg Surface Area: 4821 cm^2 Surface Area: N/A Hydraulic:

Mechanical: N/A Electrical: N/A N/A Com. & Protocol:

NOTE: 4

ADDITIONAL INFORMATION:

ROV Handle with Latches for use on Blue Logic Light Weight

Electrical Torque Tool.

| Rev. | Date       | Reason for issue                | Revision change | Made | Chk'd | Appr. |
|------|------------|---------------------------------|-----------------|------|-------|-------|
| 01   | 18.7.2019  | 2-IFT (Issued for Tender)       |                 | WTJ  | LGH   | WTJ   |
| 02   | 16.9.2019  | 7-IFC (Issued for Construction) |                 | WTJ  | LGH   | WTJ   |
| 03   | 11.12.2019 | 9-IFU (Issued for Use)          |                 | WTJ  | LGH   | WTJ   |
|      |            |                                 |                 |      |       |       |