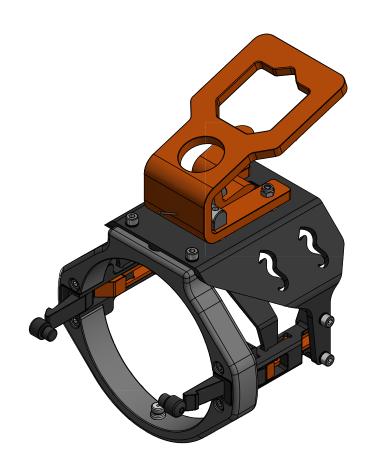

NOTE: 4

ADDITIONAL INFORMATION:

ROV Handle with Latches for use on Blue Logic Light Weight

Electrical Torque Tool.

| Rev. | Date       | Reason for issue                | Revision change | Made | Chk'd | Appr. |
|------|------------|---------------------------------|-----------------|------|-------|-------|
| 01   | 18.7.2019  | 2-IFT (Issued for Tender)       |                 | WTJ  | LGH   | WTJ   |
| 02   | 16.9.2019  | 7-IFC (Issued for Construction) |                 | WTJ  | LGH   | WTJ   |
| 03   | 11.12.2019 | 9-IFU (Issued for Use)          |                 | WTJ  | LGH   | WTJ   |
|      |            |                                 |                 |      |       |       |