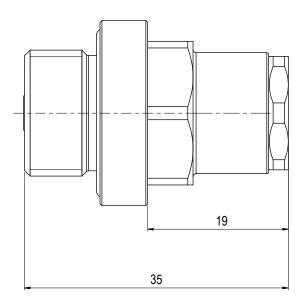

NOTE: 1 STANDARDS:

N/A

NOTE: 2

INTERFACE INFORMATION: Hydraulic: 3/8" BSP Mechanical: N/A

Electrical: N/A
Data Com.: N/A

NOTE: 3

PROPERTIES:

Material Class: N/A
Temperature Class: N/A
Rated Work Press Bar: 1,5
Test Pressure: N/A
Specification Level: N/A
Flow Rate: N/A
Qualification: N/A

Application: Intervention Load Rating: N/A

Torque Rating: N/A
Design Water Depth: N/A
Weight in Air: 0,1 kg
Volume: 0,01 dm^3
Submerged Weight: 0,05 kg

NOTE: 4

WEB LINK:

http://e-sea.bluelogic.no/main.aspx?page=article&artno=BA5500