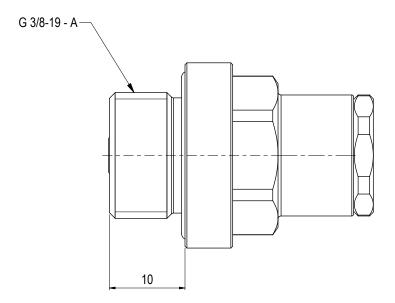

NOTE: 1 STANDARDS:

N/A

NOTE: 2

INTERFACE INFORMATION: Hydraulic: 3/8" BSP Mechanical: N/A

Electrical: N/A
Data Com.: N/A

NOTE: 3

PROPERTIES:

Material Class: N/A
Temperature Class: N/A
Rated Work Press Bar: 1,5
Test Pressure: N/A
Specification Level: N/A
Flow Rate: N/A
Qualification: N/A

Application: Intervention Load Rating: N/A

Torque Rating: N/A
Design Water Depth: N/A
Weight in Air: 0,1 kg
Volume: 0,01 dm^3
Submerged Weight: 0,05 kg

NOTE: 4

WEB LINK:

http://e-sea.bluelogic.no/main.aspx?page=article&artno=BA5500