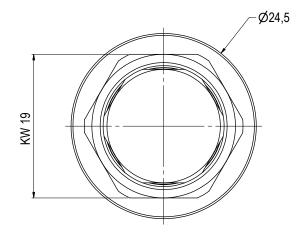

NOTE: 1 STANDARDS:

N/A

NOTE: 2

INTERFACE INFORMATION: Hydraulic: 3/8" BSP Mechanical: N/A

Electrical: N/A
Data Com.: N/A

NOTE: 3

PROPERTIES:

Material Class: N/A
Temperature Class: N/A
Rated Work Press Bar: 1,5
Test Pressure: N/A
Specification Level: N/A
Flow Rate: N/A
Qualification: N/A

Application: Intervention Load Rating: N/A

Torque Rating: N/A
Design Water Depth: N/A
Weight in Air: 0,1 kg
Volume: 0,01 dm^3
Submerged Weight: 0,05 kg

NOTE: 4

WEB LINK:

http://e-sea.bluelogic.no/main.aspx?page=article&artno=BA5500