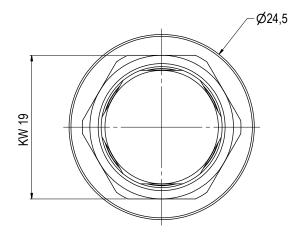

STANDARDS:

NA

NOTE: 2

INTERFACE INFORMATION:

Hydraulic: 3/8" BSP
Mechanical: NA
Electrical: N/A
Data Com.: NA

NOTE: 3

PROPERTIES:

Material Class: FF
Temperature Class: NA
Rated Work Press Bar: 0,8
Test Pressure: NA
Specification Level: NA
Flow Rate: NA
Qualification: NA
Application: Intervention

Application: Intervention
Load Rating: NA
Torque Rating: NA

Design Water Depth: 3000m
Weight in Air: 0,1 kg
Volume: 0,01 dm^3
Submerged Weight: 0,05 kg

NOTE: 4

WEB LINK:

http://e-sea.bluelogic.no/main.aspx?page=article&artno=BA1382