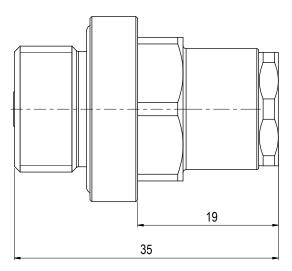

STANDARDS:

NA

NOTE: 2

INTERFACE INFORMATION:

Hydraulic: 3/8" BSP
Mechanical: NA
Electrical: N/A
Data Com.: NA

NOTE: 3

PROPERTIES:

Material Class: FF
Temperature Class: NA
Rated Work Press Bar: 0,8
Test Pressure: NA
Specification Level: NA
Flow Rate: NA
Qualification: NA
Application: Intervention

Application: Intervention
Load Rating: NA
Torque Rating: NA

Design Water Depth: 3000m
Weight in Air: 0,1 kg
Volume: 0,01 dm^3
Submerged Weight: 0,05 kg

NOTE: 4

WEB LINK:

http://e-sea.bluelogic.no/main.aspx?page=article&artno=BA1382