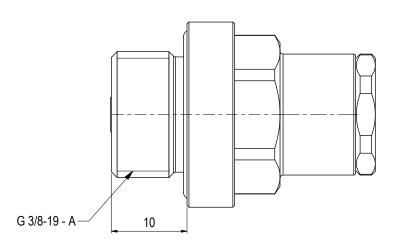

STANDARDS:

NA

NOTE: 2

INTERFACE INFORMATION:

Hydraulic: 3/8" BSP
Mechanical: NA
Electrical: N/A
Data Com.: NA

NOTE: 3

PROPERTIES:

Material Class: FF
Temperature Class: NA
Rated Work Press Bar: 0,8
Test Pressure: NA
Specification Level: NA
Flow Rate: NA
Qualification: NA
Application: Intervention

Application: Intervention
Load Rating: NA
Torque Rating: NA

Design Water Depth: 3000m
Weight in Air: 0,1 kg
Volume: 0,01 dm^3
Submerged Weight: 0,05 kg

NOTE: 4

WEB LINK:

http://e-sea.bluelogic.no/main.aspx?page=article&artno=BA1382