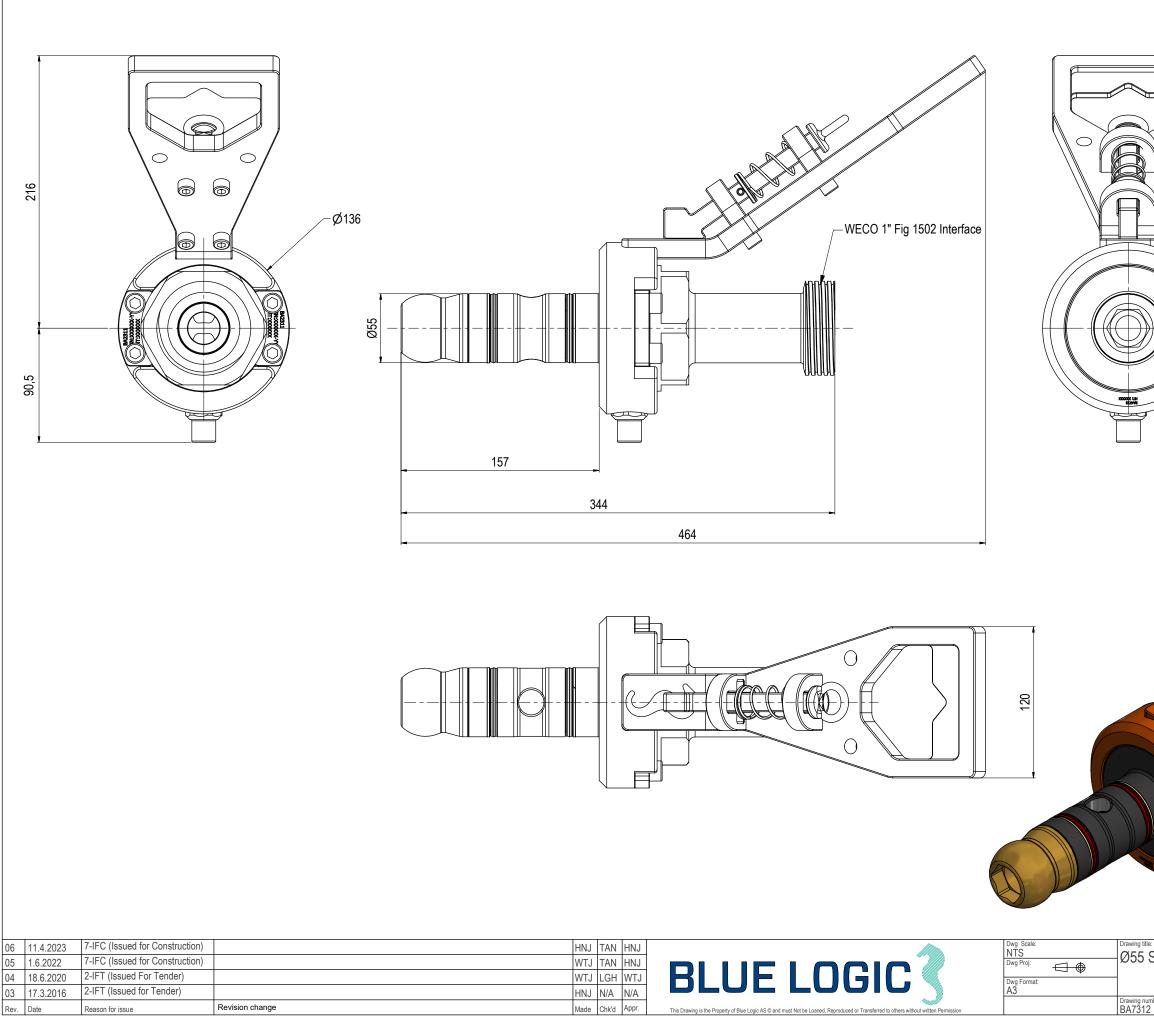

This Drawing is the Property of Blue Logic AS @ and must No

Revision change

Rev. Date

Reason for issue

NOTE: 1 DESIGN CODE: API 17H Type 4 API 6A

NOTE: 2 TECHNICAL CLASSIFICATION: Article Type: 001-Hot Stabs Main Group: 1.04. Ø55 Hot Stab Intermediate Group: 1.4.01. Stab Sub Group: 1.4.13.01. Single

## NOTE: 3

 $\frown$ 

INTERFACE INFORMATION: Pressure Rating Bar: 690 Design Water Depth: N/A Material: Intervention Weight in Air: 13 kg 1,67 dm^3 Volume: Submerged Weight:11,25 kgSurface Area:3105 cm^2Hydraulic:1" Fig 1502 Hydraulic: Mechanical: N/A N/A Electrical: N/A Com. & Protocol:

Ø55 SP Stab 10K Interv Fig 1502 1" J-Lock

Rev. 06