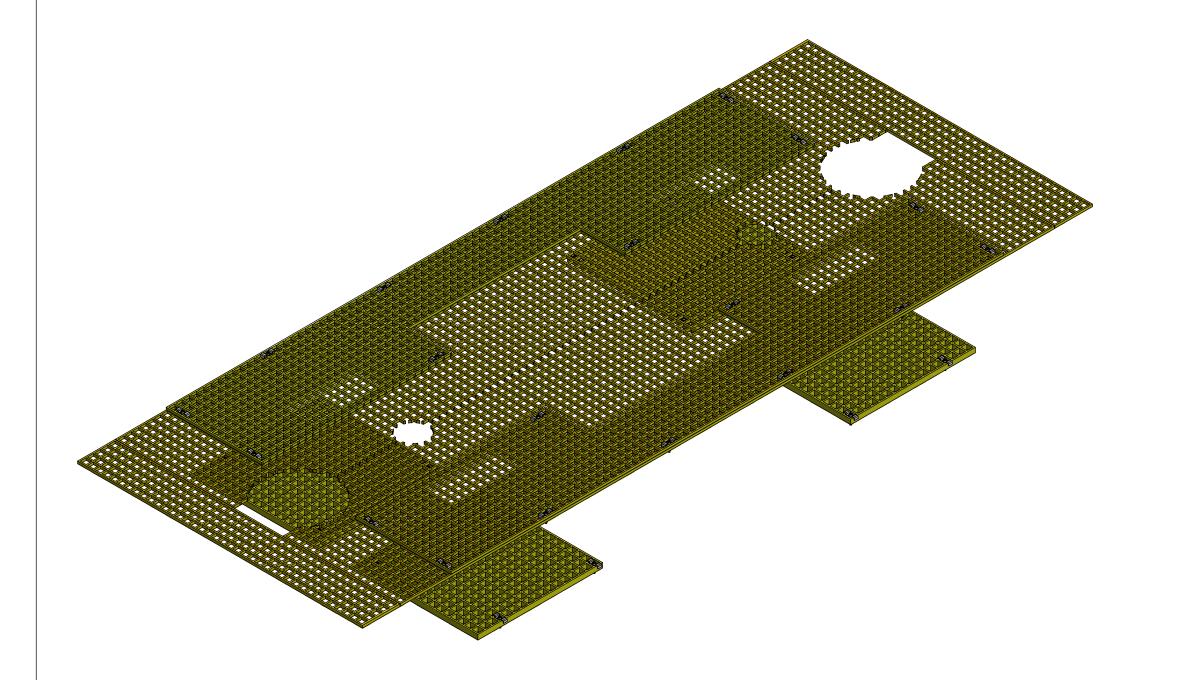

NOTE: 4

ADDITIONAL INFORMATION:

Complete grating assembly for Subsea Docking Module, SDM.
Constructed from standard sheets of GRP grating suitable for permanent subsea service. Adjusted to facilitate required connector configuration.

| Scale:            |  | Drawing title:               |  |      |  |  |
|-------------------|--|------------------------------|--|------|--|--|
| <u>S</u><br>Proj: |  | SDM Grating Assy Overview    |  |      |  |  |
|                   |  | Oblivi Grating Assy Overview |  |      |  |  |
| Format:           |  |                              |  |      |  |  |
|                   |  | Drawing number:              |  | Rev. |  |  |