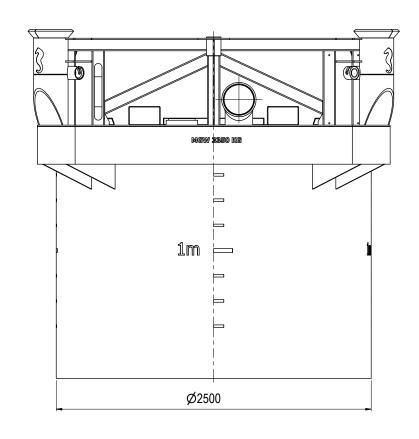

NOTE: 3

INTERFACE INFORMATION: Pressure Rating Bar: N/A Design Water Depth: 3000m Material: 3234,4 kg Weight in Air: 447,96 dm^3 Volume: Submerged Weight: 2775,19 kg

Hydraulic:

Mechanical: Fork Lift & 13,5T WLL MD Interf.

## ADDITIONAL INFORMATION:

The Subsea Docking Base is the foundation for the Blue Logic Subsea Docking Module for inductive charging of subsea drones and AUV's. It is equipped with a Ø2000x500mm suction anchor and comprises also a 2800x2800mm mud mat. The structure is equipped with sacrificial anodes for a submerged continuous life time of 10 years. An ROV operated Hot Stab is used to suck the anchor into the seabed or to remove using a subsea pump.

The Subsea Docking Base is equipped with standard API17D guidepost dimensions. Lifting is performed through the 13,5 MultiDog receptacles

and onshore handling by use of forklift.

| 07   | 3.5.2022   | 9-IFU (Issued for Use) |                 | WTJ  | TGU   | WT.   |
|------|------------|------------------------|-----------------|------|-------|-------|
| 06   | 25.11.2020 | 9-IFU (Issued for Use) |                 | HNJ  | SNA   | HN    |
| 05   | 24.6.2019  | 9-IFU (Issued for Use) |                 | WTJ  | KOS   | WT    |
| 04   | 28.5.2019  | 9-IFU (Issued for Use) |                 | WTJ  | KOS   | WT.   |
| Rev. | Date       | Reason for issue       | Revision change | Made | Chk'd | Appr. |