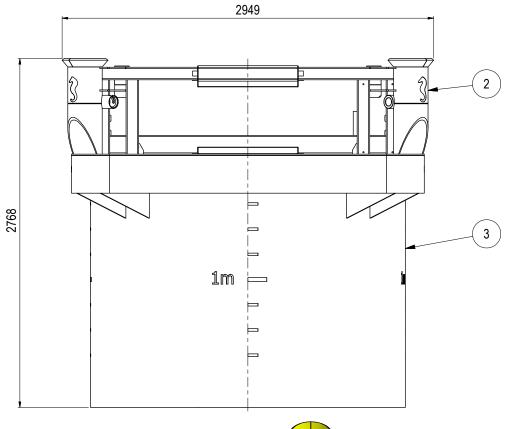

NOTE: 3

INTERFACE INFORMATION: Pressure Rating Bar: N/A Design Water Depth: 3000m Material: 3234,4 kg Weight in Air: 447,96 dm^3 Volume: Submerged Weight: 2775,19 kg

Hydraulic:

Mechanical: Fork Lift & 13,5T WLL MD Interf.

## ADDITIONAL INFORMATION:

The Subsea Docking Base is the foundation for the Blue Logic Subsea Docking Module for inductive charging of subsea drones and AUV's. It is equipped with a Ø2000x500mm suction anchor and comprises also a 2800x2800mm mud mat. The structure is equipped with sacrificial anodes for a submerged continuous life time of 10 years. An ROV operated Hot Stab is used to suck the anchor into the seabed or to remove using a subsea pump.

The Subsea Docking Base is equipped with standard API17D guidepost dimensions. Lifting is performed through the 13,5 MultiDog receptacles

and onshore handling by use of forklift.

| 07   | 3.5.2022   | 9-IFU (Issued for Use) |                 | WTJ  | TGU   | WT.   |
|------|------------|------------------------|-----------------|------|-------|-------|
| 06   | 25.11.2020 | 9-IFU (Issued for Use) |                 | HNJ  | SNA   | HN    |
| 05   | 24.6.2019  | 9-IFU (Issued for Use) |                 | WTJ  | KOS   | WT    |
| 04   | 28.5.2019  | 9-IFU (Issued for Use) |                 | WTJ  | KOS   | WT.   |
| Rev. | Date       | Reason for issue       | Revision change | Made | Chk'd | Appr. |