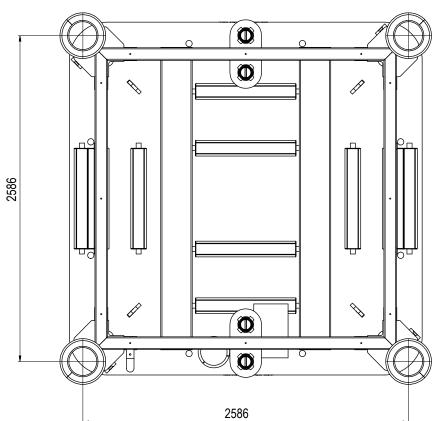

## ADDITIONAL INFORMATION:

The Subsea Docking Base is the foundation for the Blue Logic Subsea Docking Module for inductive charging of subsea drones and AUV's. It is equipped with a Ø2000x500mm suction anchor and comprises also a 2800x2800mm mud mat. The structure is equipped with sacrificial anodes for a submerged continuous life time of 10 years. An ROV operated Hot Stab is used to suck the anchor into the seabed or to remove using a subsea pump.

The Subsea Docking Base is equipped with standard API17D guidepost dimensions. Lifting is performed through the 13,5 MultiDog receptacles

and onshore handling by use of forklift.

| 07   | 3.5.2022   | 9-IFU (Issued for Use) |                 | WTJ  | TGU   | WT.   |
|------|------------|------------------------|-----------------|------|-------|-------|
| 06   | 25.11.2020 | 9-IFU (Issued for Use) |                 | HNJ  | SNA   | HN    |
| 05   | 24.6.2019  | 9-IFU (Issued for Use) |                 | WTJ  | KOS   | WT    |
| 04   | 28.5.2019  | 9-IFU (Issued for Use) |                 | WTJ  | KOS   | WT.   |
| Rev. | Date       | Reason for issue       | Revision change | Made | Chk'd | Appr. |