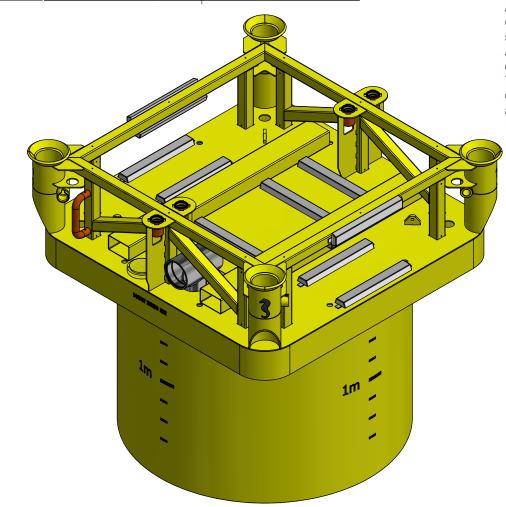

## ADDITIONAL INFORMATION:

The Subsea Docking Base is the foundation for the Blue Logic Subsea Docking Module for inductive charging of subsea drones and AUV's. It is equipped with a Ø2000x500mm suction anchor and comprises also a 2800x2800mm mud mat. The structure is equipped with sacrificial anodes for a submerged continuous life time of 10 years. An ROV operated Hot Stab is used to suck the anchor into the seabed or to remove using a subsea pump.

The Subsea Docking Base is equipped with standard API17D guidepost dimensions. Lifting is performed through the 13,5 MultiDog receptacles

and onshore handling by use of forklift.

| 07   | 3.5.2022   | 9-IFU (Issued for Use) |                 | WTJ  | TGU   | WT.   |
|------|------------|------------------------|-----------------|------|-------|-------|
| 06   | 25.11.2020 | 9-IFU (Issued for Use) |                 | HNJ  | SNA   | HN    |
| 05   | 24.6.2019  | 9-IFU (Issued for Use) |                 | WTJ  | KOS   | WT    |
| 04   | 28.5.2019  | 9-IFU (Issued for Use) |                 | WTJ  | KOS   | WT.   |
| Rev. | Date       | Reason for issue       | Revision change | Made | Chk'd | Appr. |