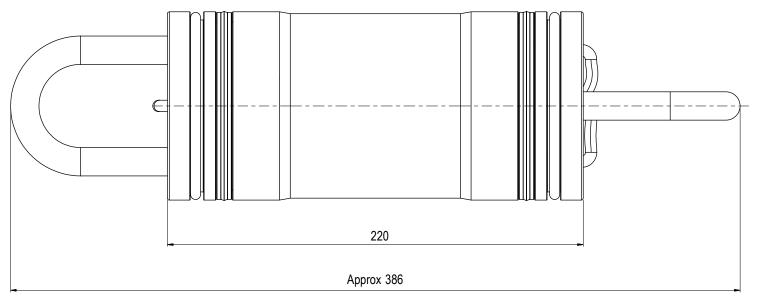

NOTE: 1 DESIGN CODE: N/A

NOTE: 2

TECHNICAL CLASSIFICATION:
Article Type: 001-Hot Stabs
Main Group: 1.06. Ø100 Hot Stab
Intermediate Group: 1.59.04. Pressure
Sub Group: 1.59.222.01. Single

NOTE: 3

INTERFACE INFORMATION: Pressure Rating Bar: 690 Material: Long-term 6,7 kg 1,04 dm^3 2428 cm^2 Weight: Volume: Surface Area: Hydraulic: N/A Mechanical: N/A Electrical: N/A Com. & Protocol: N/A

| Dwg Scale:        | Drawing title:                                |      |  |  |  |
|-------------------|-----------------------------------------------|------|--|--|--|
| NTS               | Ø100 SP Press Stab 10K Long-term Dual Entry   |      |  |  |  |
| Dwg Proj:         | D 100 Of 1 1633 Oldb Tolk Long-leith Dual Lin | .ı y |  |  |  |
| Dwg Format:       | -                                             |      |  |  |  |
| Dwg Format:<br>A3 |                                               |      |  |  |  |
|                   | Drawing number:                               | Rev  |  |  |  |
|                   | ΙΒΔ5636                                       | 0.4  |  |  |  |