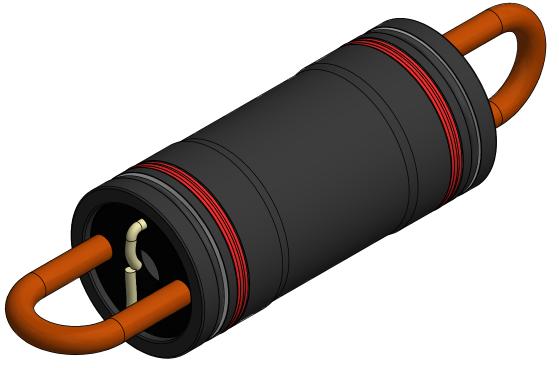

| Dwg Scale:        | Drawing title:                                |      |  |  |  |
|-------------------|-----------------------------------------------|------|--|--|--|
| NTS               | Ø100 SP Press Stab 10K Long-term Dual Entry   |      |  |  |  |
| Dwg Proj:         | D 100 Of 1 1633 Oldb Tolk Long-leith Dual Lin | .ı y |  |  |  |
| Dwg Format:       | -                                             |      |  |  |  |
| Dwg Format:<br>A3 |                                               |      |  |  |  |
|                   | Drawing number:                               | Rev  |  |  |  |
|                   | ΙΒΔ5636                                       | 0.4  |  |  |  |