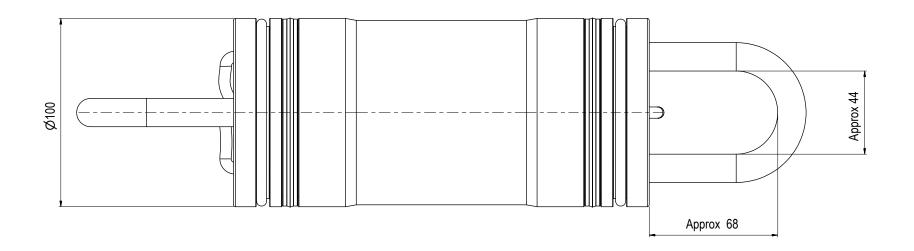

NOTE: 1 DESIGN CODE: N/A

NOTE: 2

TECHNICAL CLASSIFICATION:
Article Type: 001-Hot Stabs
Main Group: 1.06. Ø100 Hot Stab
Intermediate Group: 1.59.04. Pressure
Sub Group: 1.59.222.01. Single

NOTE: 3

INTERFACE INFORMATION: Pressure Rating Bar: 690 Material: Long-term 6,7 kg 1,04 dm^3 2428 cm^2 Weight: Volume: Surface Area: Hydraulic: N/A Mechanical: N/A Electrical: N/A Com. & Protocol: N/A

| Dwg Scale:        | Drawing title:                                |      |  |  |  |
|-------------------|-----------------------------------------------|------|--|--|--|
| NTS               | Ø100 SP Press Stab 10K Long-term Dual Entry   |      |  |  |  |
| Dwg Proj:         | D 100 Of 1 1633 Oldb Tolk Long-leith Dual Lin | .ı y |  |  |  |
| Dwg Format:       | -                                             |      |  |  |  |
| Dwg Format:<br>A3 |                                               |      |  |  |  |
|                   | Drawing number:                               | Rev  |  |  |  |
|                   | ΙΒΔ5636                                       | 0.4  |  |  |  |