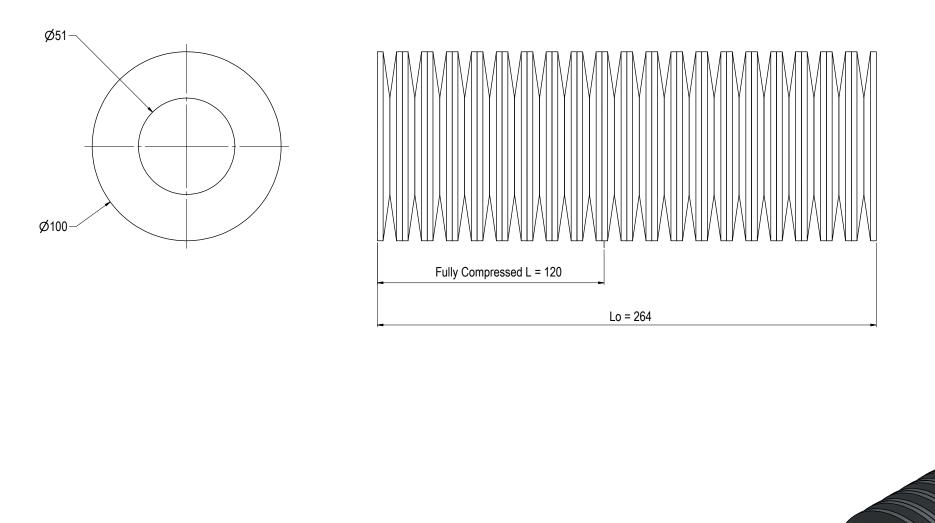

NOTE: 1 DESIGN CODE: N/A

NOTE: 2 TECHNICAL CLASSIFICATION: Article Type:007-ValvesMain Group:7.0. Misc-ValvesIntermediate Group:7.67.00. Generic Sub Group:

7.67.292.1. Spring

NOTE: 3

INTERFACE INFORMATION: Pressure Rating Bar: N/A Material: N/A Weight: Volume: 5,5 kg 704,7 cm^3 Surface Area: 5273 cm^2 Hydraulic: N/A Mechanical: N/A Electrical: N/A Com. & Protocol:

N/A

NOTE: 4 ADDITIONAL INFORMATION: Max Spring Force 12815N