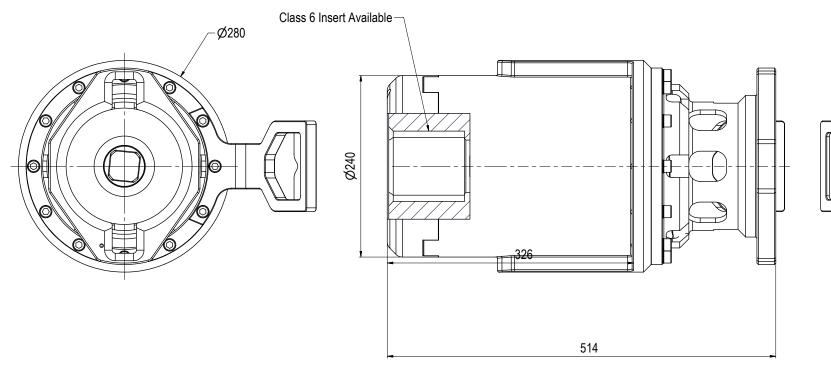

NOTE: 1 DESIGN CODE: API 17H

NOTE: 2

TECHNICAL CLASSIFICATION:
Article Type: 008-Actuation
Main Group: 8.03. ISO-6-7 Actuaiton

Intermediate Group: 8.46.03. Gear

Sub Group: 8.46.128.02. Intervention

NOTE: 3

INTERFACE INFORMATION:
Pressure Rating Bar: 300
Design Water Depth: 3000m
Material: N/A
Weight in Air: 61,6 kg
Volume: 12,68 dm^3
Submerged Weight: 48,58 kg
Surface Area: 26281 cm^2

Hydraulic: N/A

Mechanical: ISO Class 4 Input Electrical: N/A

Electrical: N/A Com. & Protocol: N/A

NOTE: 4

ADDITIONAL INFORMATION:

API 17H Class 4 to 7 gearbox for short term use / intervention. The gearbox is oil filled and pressure compensated using passive, integrated compensator. Main housing constructed in hard anodized Aluminum, nose section in POM and output socket in S165M.

Mechanical Gear box with ISO Class 4 input and ISO Class 7 output. 10kNm torque capacety. Gear Ratio 10kNm 1:3,78

Can be configured to 15kNm and 40kNm torque output. Gear Ratio 15kNm 1:6 (ref BA6847) Gear Ratio 40kNm 1:14.273 (ref BA6403)

Gear Ratio 40kNm Long 1:14.273 (ref BB1677)

| 06   | 20.9.2023  | 9-IFU (Issued for Use) |                 | WTJ  | LGH   | WTJ   |
|------|------------|------------------------|-----------------|------|-------|-------|
| 05   | 24.8.2022  | 9-IFU (Issued for Use) |                 | WTJ  | LGH   | WTJ   |
| 04   | 11.2.2022  | 9-IFU (Issued for Use) |                 | WTJ  | KHA   | WTJ   |
| 03   | 27.10.2021 | 9-IFU (Issued for Use) |                 | WTJ  | LGH   | WTJ   |
| Rev. | Date       | Reason for issue       | Revision change | Made | Chk'd | Appr. |

|             | Drawing title:           |   |      |  |
|-------------|--------------------------|---|------|--|
|             | ─ Class 7 Gear Box 10kNm |   |      |  |
| Dwg Proj:   |                          |   |      |  |
|             |                          |   |      |  |
| Dwg Format: |                          |   |      |  |
|             | Drawing number:          |   | Rev. |  |
|             | RARAO7                   | 1 | 06   |  |