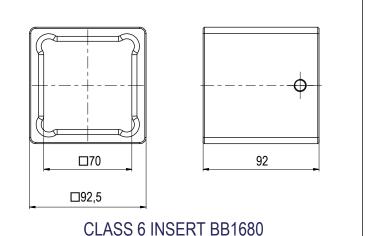

Electrical: N/A Com. & Protocol: N/A

NOTE: 4

ADDITIONAL INFORMATION:

API 17H Class 4 to 7 gearbox for short term use / intervention. The gearbox is oil filled and pressure compensated using passive, integrated compensator. Main housing constructed in hard anodized Aluminum, nose section in POM and output socket in S165M.