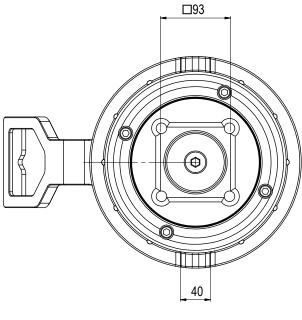

INTERFACE INFORMATION:
Pressure Rating Bar: 300
Design Water Depth: 3000m
Material: N/A
Weight in Air: 61,6 kg
Volume: 12,68 dm^3
Submerged Weight: 48,58 kg
Surface Area: 26281 cm^2

Hydraulic: N/A

Mechanical: ISO Class 4 Input Electrical: N/A

Mechanical Gear box with ISO Class 4 input and ISO Class 7 output. 10kNm torque capacety. Gear Ratio 10kNm 1:3,78

Can be configured to 15kNm and 40kNm torque output. Gear Ratio 15kNm 1:6 (ref BA6847) Gear Ratio 40kNm 1:14.273 (ref BA6403)