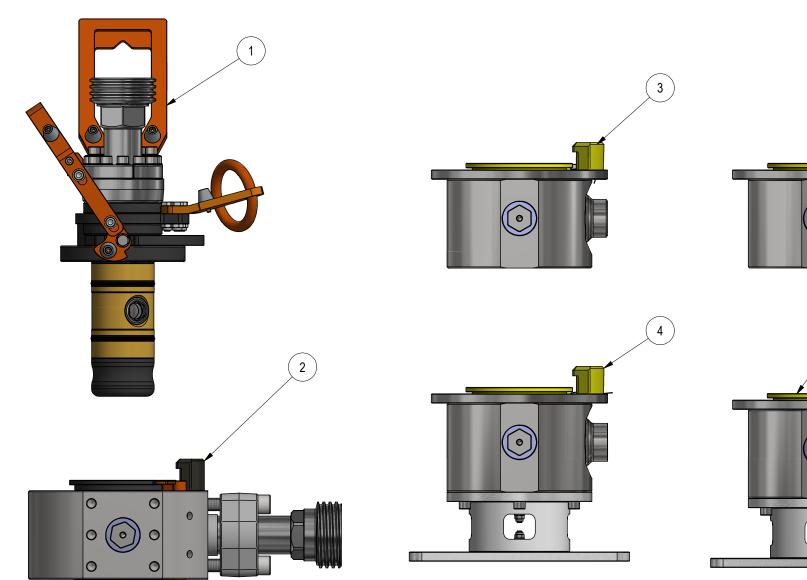

## ADDITIONAL INFORMATION:

This overview drawing shows the basic versions of Ø100 SP Valve Stabs and Valve Stab Receptacles. Pressure rating 345bar and maximum flow capacity approx. 1000 l/min depending on receptacle outlet. Other versions with regards to number of ports, flow capacity and pressure rating are available. Pressure Stabs and Protection/Parking Stabs and Receptacles are also available.