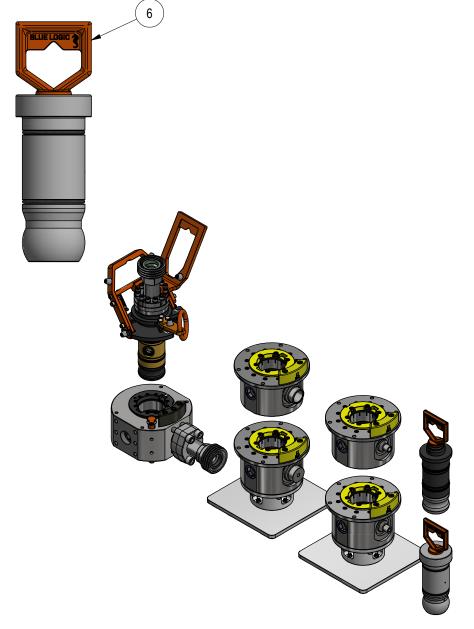

## ADDITIONAL INFORMATION:

This overview drawing shows the basic versions of Ø100 SP Valve Stabs and Valve Stab Receptacles. Pressure rating 345bar and maximum flow capacity approx. 1000 l/min depending on receptacle outlet. Other versions with regards to number of ports, flow capacity and pressure rating are available. Pressure Stabs and Protection/Parking Stabs and Receptacles are also available.