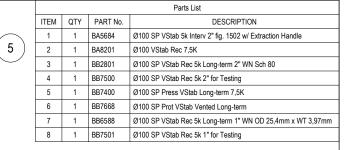

## ADDITIONAL INFORMATION:

This overview drawing shows the basic versions of Ø100 SP Valve Stabs and Valve Stab Receptacles. Pressure rating 345bar and maximum flow capacity approx. 1000 l/min depending on receptacle outlet. Other versions with regards to number of ports, flow capacity and pressure rating are available. Pressure Stabs and Protection/Parking Stabs and Receptacles are also available.