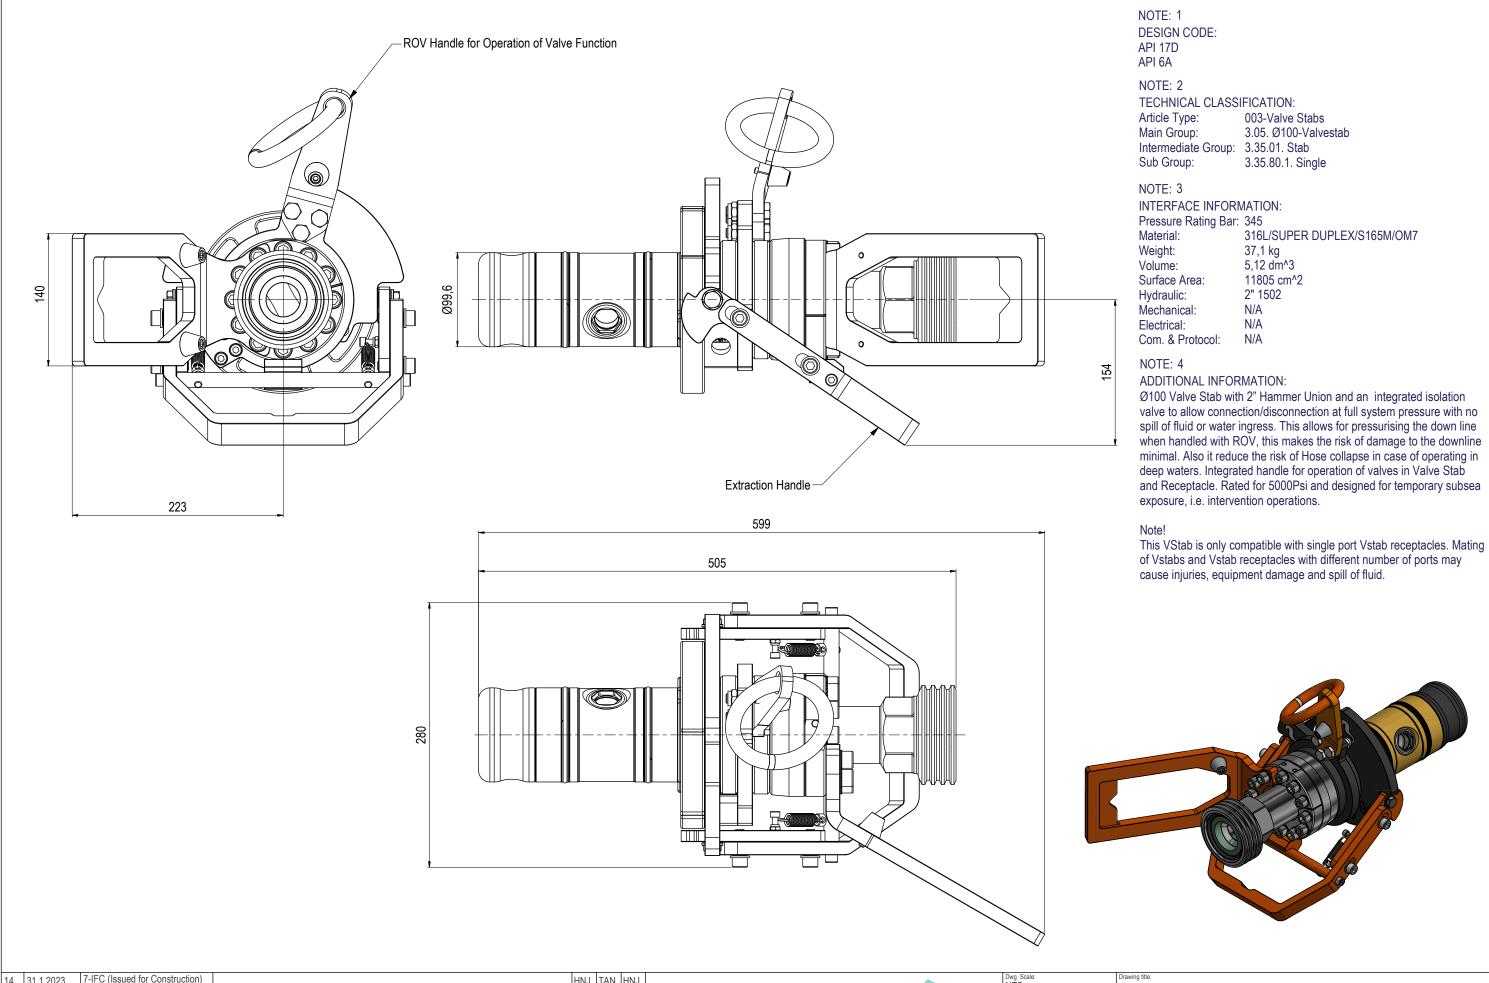

| Scale:  | Drawing title:                                |               |   |
|---------|-----------------------------------------------|---------------|---|
| S       | Ø100 SP VStab 5k Interv 2" fig. 1502 w/ Extra | action Handle |   |
| Proj:   |                                               | iction Handle |   |
| Format: |                                               |               |   |
|         | Drawing number:                               |               | R |