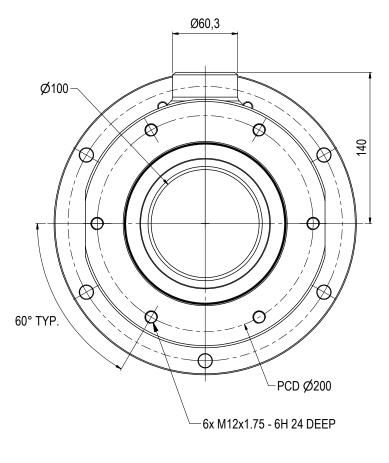

## NOTE: 3

INTERFACE INFORMATION:
Pressure Rating Bar: 345
Design Water Depth: 3000
Material: Long-term
Weight: 41 kg
Volume: 5,3 dm^3
Submerged Weight: 35,58 kg
Surface Area: 8016 cm^2
Hydraulic: Weld Neck 2" Sch 80
Mechanical: N/A

## ADDITIONAL INFORMATION:

Ø100 Valve Stab Receptacle in Super Duplex with 2" weld neck designed for long-term subsea installation, pressure rated for 5000Psi. Integrated isolation valve operated in conjunction with Valve Stab ensure no spill of fluid or water ingress during connection/disconnection. This is perfect for RFO intervention point during project installation or during project operation if you need to purge with MEG or Nitrogen before pulling a SPS module. It is possible to pump MEG and Pressure cavity between valve barriers, to system pressure, to eliminate ingress of hydrocarbons an formation of Hydrates