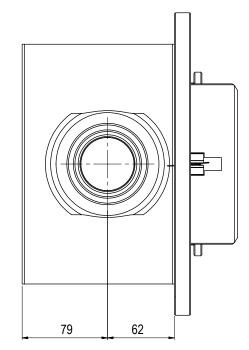

## NOTE: 3

INTERFACE INFORMATION:
Pressure Rating Bar: 345
Design Water Depth: 3000
Material: Long-term
Weight: 41 kg
Volume: 5,3 dm^3
Submerged Weight: 35,58 kg
Surface Area: 8016 cm^2
Hydraulic: Weld Neck 2" Sch 80
Mechanical: N/A

## ADDITIONAL INFORMATION:

Ø100 Valve Stab Receptacle in Super Duplex with 2" weld neck designed for long-term subsea installation, pressure rated for 5000Psi. Integrated isolation valve operated in conjunction with Valve Stab ensure no spill of fluid or water ingress during connection/disconnection. This is perfect for RFO intervention point during project installation or during project operation if you need to purge with MEG or Nitrogen before pulling a SPS module. It is possible to pump MEG and Pressure cavity between valve barriers, to system pressure, to eliminate ingress of hydrocarbons an formation of Hydrates