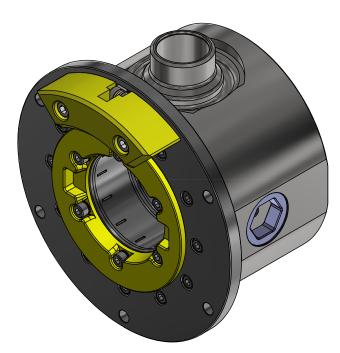

## ADDITIONAL INFORMATION:

Ø100 Valve Stab Receptacle in Super Duplex with 2" weld neck designed for long-term subsea installation, pressure rated for 5000Psi. Integrated isolation valve operated in conjunction with Valve Stab ensure no spill of fluid or water ingress during connection/disconnection. This is perfect for RFO intervention point during project installation or during project operation if you need to purge with MEG or Nitrogen before pulling a SPS module. It is possible to pump MEG and Pressure cavity between valve barriers, to system pressure, to eliminate ingress of hydrocarbons an formation of Hydrates