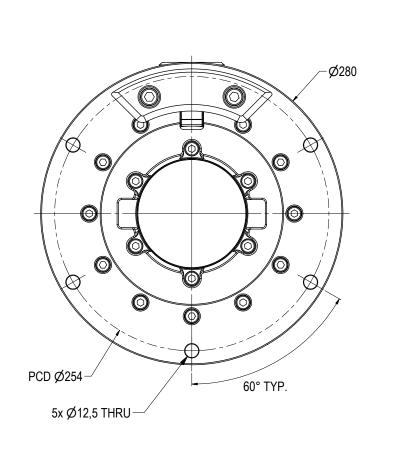

## NOTE: 2

TECHNICAL CLASSIFICATION:
Article Type: 003-Valve Stabs
Main Group: 3.05. Ø100-Valvestab
Intermediate Group: 3.35.02. Receptacle
Sub Group: 3.35.77.1. Single

## NOTE: 3

INTERFACE INFORMATION:
Pressure Rating Bar: 345
Design Water Depth: 3000
Material: Long-term
Weight: 41 kg
Volume: 5,3 dm^3
Submerged Weight: 35,58 kg
Surface Area: 8016 cm^2
Hydraulic: Weld Neck 2" Sch 80
Mechanical: N/A

## ADDITIONAL INFORMATION:

Ø100 Valve Stab Receptacle in Super Duplex with 2" weld neck designed for long-term subsea installation, pressure rated for 5000Psi. Integrated isolation valve operated in conjunction with Valve Stab ensure no spill of fluid or water ingress during connection/disconnection. This is perfect for RFO intervention point during project installation or during project operation if you need to purge with MEG or Nitrogen before pulling a SPS module. It is possible to pump MEG and Pressure cavity between valve barriers, to system pressure, to eliminate ingress of hydrocarbons an formation of Hydrates