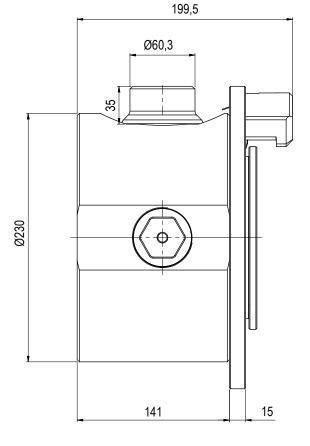

## NOTE: 3

INTERFACE INFORMATION:
Pressure Rating Bar: 345
Design Water Depth: 3000
Material: Long-term
Weight: 41 kg
Volume: 5,3 dm^3
Submerged Weight: 35,58 kg
Surface Area: 8016 cm^2
Hydraulic: Weld Neck 2" Sch 80
Mechanical: N/A

## ADDITIONAL INFORMATION:

Ø100 Valve Stab Receptacle in Super Duplex with 2" weld neck designed for long-term subsea installation, pressure rated for 5000Psi. Integrated isolation valve operated in conjunction with Valve Stab ensure no spill of fluid or water ingress during connection/disconnection. This is perfect for RFO intervention point during project installation or during project operation if you need to purge with MEG or Nitrogen before pulling a SPS module. It is possible to pump MEG and Pressure cavity between valve barriers, to system pressure, to eliminate ingress of hydrocarbons an formation of Hydrates