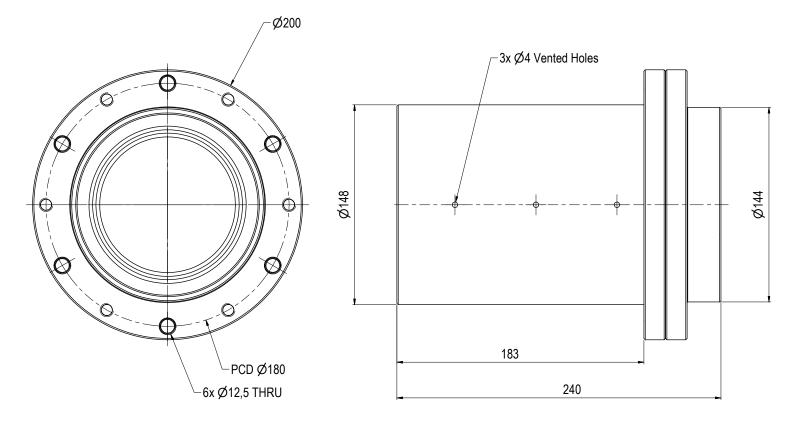

Pressure Rating Bar: N/A Design Water Depth: 3000m Material: Intervention Weight: 3,8 kg 2,48 dm^3 Volume: Submerged Weight: 1,3 kg 2996 cm^2 Surface Area:

Hydraulic:

6xM12 @PCD Ø180mm Mechanical:

N/A Electrical: N/A Com. & Protocol:

Note: Non Pressure retaining, all ports ventilated with Ø4mm Holes.

| 03   | 8.4.2019   | 9-IFU (Issued for Use)    |                           | WTJ  | LGH   | WTJ   |
|------|------------|---------------------------|---------------------------|------|-------|-------|
| 02   | 14.12.2018 | 9-IFU (Issued for Use)    | Change of Approval Status | WTJ  | HNJ   | LGH   |
| 01   | 4.10.2018  | 2-IFT (Issued For Tender) | For Review                | WTJ  | LGH   | WTJ   |
| Rev. | Date       | Reason for issue          | Revision change           | Made | Chk'd | Appr. |