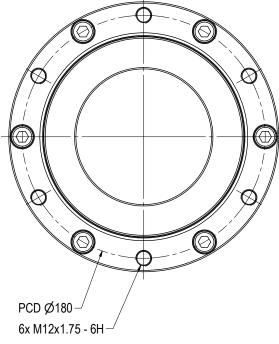

Pressure Rating Bar: N/A Design Water Depth: 3000m Material: Intervention Weight: 3,8 kg 2,48 dm^3 Volume: Submerged Weight: 1,3 kg 2996 cm^2 Surface Area:

Hydraulic:

6xM12 @PCD Ø180mm Mechanical:

N/A Electrical: N/A Com. & Protocol: