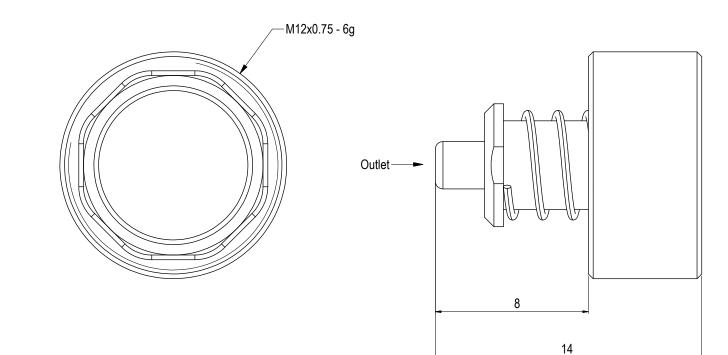

NOTE: 1 DESIGN CODE: N/A

NOTE: 2 TECHNICAL CLASSIFICATION: Article Type: 001-Hotstabs 1.09. Valves-Hotstab Main Group: Intermediate Group: 1.6.2. 5-8mm Sub Group: 1.6.22.1. 1-way

NOTE: 3 INTERFACE INFORMATION: Pressure Rating Bar: 0,5 Material: Intervention 0 kg 0,5 cm^3 Weight: Volume: Surface Area: 11 cm^2 M12x0,75 Hydraulic: N/A Mechanical: N/A Electrical: Com. & Protocol: N/A

## NOTE: 4

ADDITIONAL INFORMATION: One Way Check Valves has metal to metal seals and spring set to open at 0,5Bar. In order to prevent jamming of Stab in Receptacle the threads has been inserted with Loctite. Change of Valves is NOT recommended to be done Offshore without proper training. Stabs to be returned to Blue Logic for service of Check Valves.

## One Way Check Valve Outlet 0,5Bar