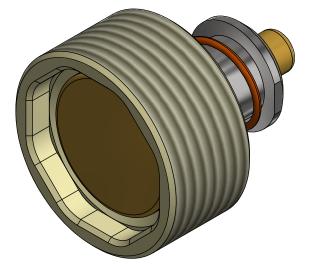

## NOTE: 4

ADDITIONAL INFORMATION: One Way Check Valves has metal to metal seals and spring set to open at 0,5Bar. In order to prevent jamming of Stab in Receptacle the threads has been inserted with Loctite. Change of Valves is NOT recommended to be done Offshore without proper training. Stabs to be returned to Blue Logic for service of Check Valves.

## One Way Check Valve Outlet 0,5Bar