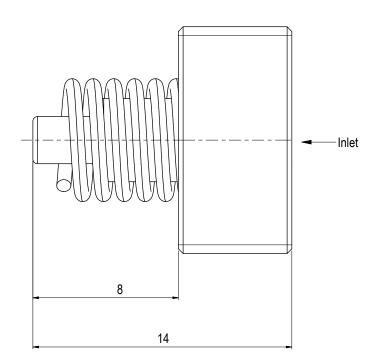

## One Way Check Valve Inlet 2Bar

NOTE: 4

ADDITIONAL INFORMATION: One Way Check Valves has metal to metal seals and spring set to open at 2Bar. In order to prevent jamming of Stab in Receptacle the threads has been inserted with Loctite. Change of Valves is NOT recommended to be done Offshore without proper training. Stabs to be returned to Blue Logic for service of Check Valves.