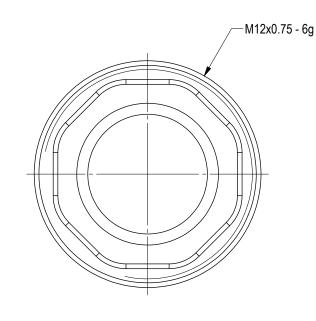

NOTE: 1 DESIGN CODE: N/A

NOTE: 2 TECHNICAL CLASSIFICATION: Article Type: 001-Hot Stabs Main Group: 1.09. Valves Hot Stab Intermediate Group: 1.6.02. 5-8mm Sub Group: 1.6.22.01. 1-way

NOTE: 3

INTERFACE INFORMATION: Pressure Rating Bar: 2 Material: Intervention 0 kg 0 dm^3 Weight: Volume: 10 cm^2 Surface Area: M12x0,75 Hydraulic: Mechanical: N/A Electrical: N/A Com. & Protocol: N/A