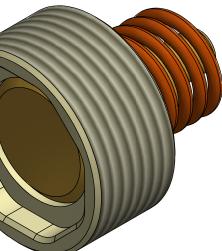

NOTE: 4

ADDITIONAL INFORMATION: One Way Check Valves has metal to metal seals and spring set to open at 2Bar. In order to prevent jamming of Stab in Receptacle the threads has been inserted with Loctite. Change of Valves is NOT recommended to be done Offshore without proper training. Stabs to be returned to Blue Logic for service of Check Valves.

## One Way Check Valve Inlet 2Bar