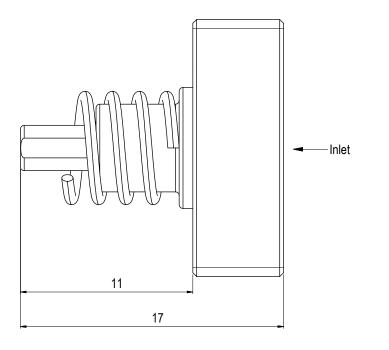

NOTE: 4

ADDITIONAL INFORMATION:

One Way Check Valves has metal to metal seals and spring set to open at 0,5Bar.

In order to prevent jamming of Stab in Receptacle the threads has been inserted with Loctite.

| Scale:  |     | Drawing title:                   |  |      |  |  |  |
|---------|-----|----------------------------------|--|------|--|--|--|
| 6       |     | One Way check Valve Inlet 0,5Bar |  |      |  |  |  |
| Proj:   | □ ● | One way check valve inlet 0,3581 |  |      |  |  |  |
| Format: |     |                                  |  |      |  |  |  |
|         |     | Drawing number:                  |  | Rev. |  |  |  |