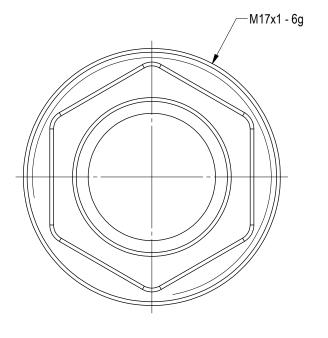

NOTE: 1 DESIGN CODE: N/A

NOTE: 2

TECHNICAL CLASSIFICATION:
Article Type: 001-Hotstabs
Main Group: 1.09. Valves-Hotstab
Intermediate Group: 1.6.3. 8-15mm
Sub Group: 1.6.23.1. 1-way

NOTE: 3

INTERFACE INFORMATION: Pressure Rating Bar: 0,5 Material: N/A Weight: 0 kg 1,2 cm^3 Volume: 15 cm^2 Surface Area: M17x1 Hydraulic: N/A Mechanical: Electrical: N/A Com. & Protocol: N/A

| Scale:  |     | Drawing title:                   |  |      |  |  |  |
|---------|-----|----------------------------------|--|------|--|--|--|
| 6       |     | One Way check Valve Inlet 0,5Bar |  |      |  |  |  |
| Proj:   | □ ● | One way check valve inlet 0,3581 |  |      |  |  |  |
| Format: |     |                                  |  |      |  |  |  |
|         |     | Drawing number:                  |  | Rev. |  |  |  |