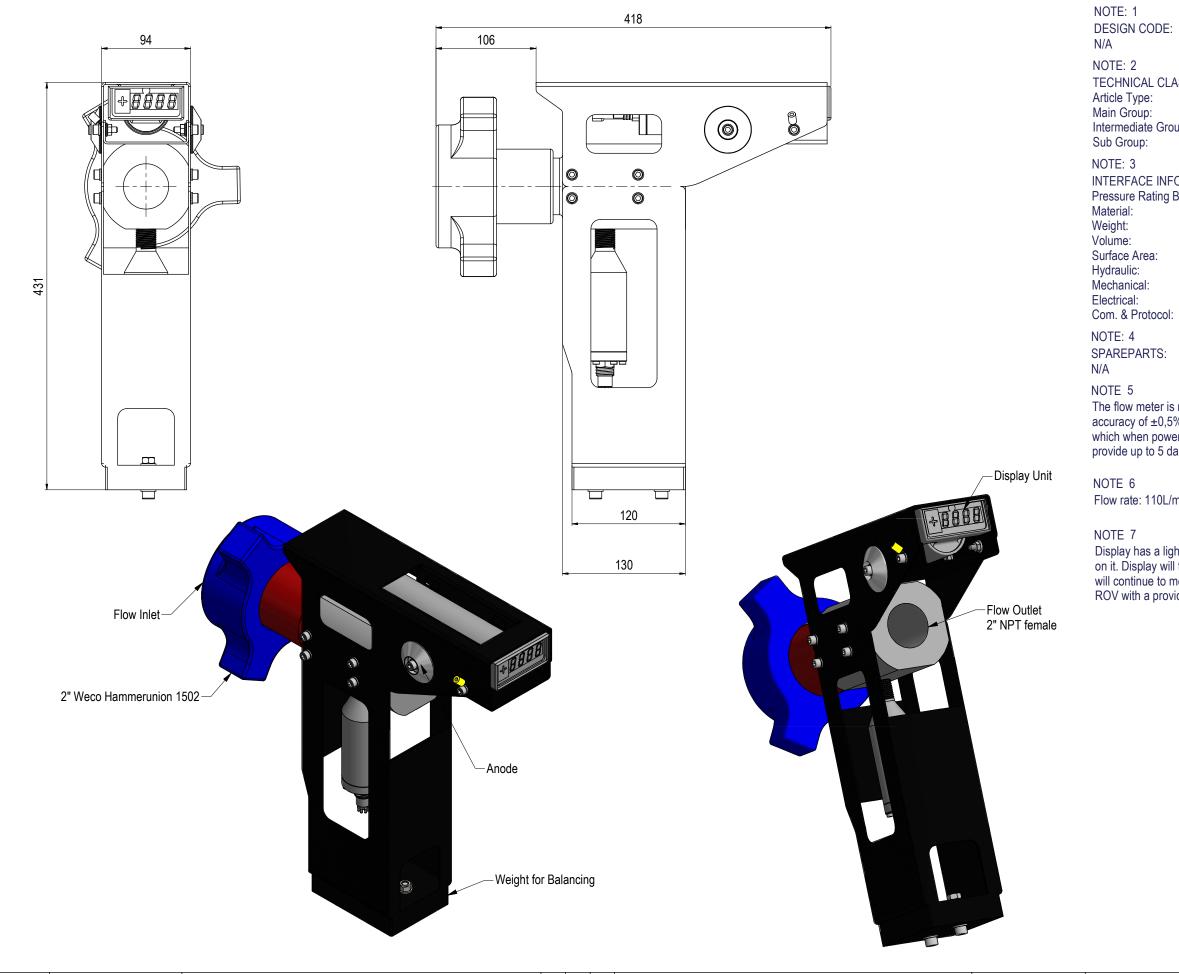

NOTE: 1 DESIGN CODE:

N/A

NOTE: 2

TECHNICAL CLASSIFICATION:

Article Type: 012-Inspection and Instr. Main Group: 12.01. Instrumentation Intermediate Group: 12.68.01. Flowmeter 12.68.246.1. Turbine Sub Group:

NOTE: 3

INTERFACE INFORMATION: Pressure Rating Bar: N/A Material: 18,2 kg Weight: 2,89 dm^3 Volume: Surface Area: 6528 cm^2 1502 Weco Hydraulic: N/A Mechanical: Electrical: N/A N/A

NOTE: 4 SPAREPARTS:

N/A

NOTE 5

The flow meter is rated to 4000mtrs, up to 400 bar and accuracy of ±0,5%. Flow turbine has a low power pick up which when powered by the battery in the display will provide up to 5 days life.

NOTE 6

Flow rate: 110L/min. - 1100L/min.

NOTE 7

Display has a lightsensor and is turned on by shining light on it. Display will turn off automatically to save power but will continue to measure flow. Counter can be reset by an ROV with a provided magnet