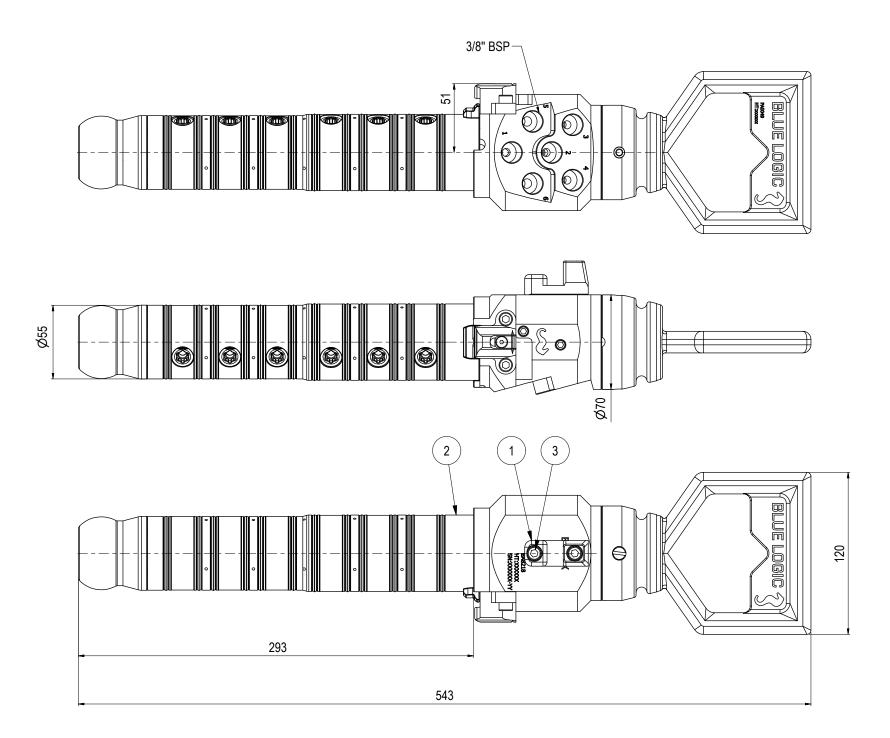

NOTE: 1

DESIGN CODE:

NS-EN 13445:2009 / ISO 13628-8

NOTE: 2

TECHNICAL CLASSIFICATION:

Article Type: 003-Valve Stabs

Main Group: 3.07. Dual Bore-Valvestab Intermediate Group: 3.42.1. Stab

Sub Group: 3.42.102.6. Hexa

NOTE: 3

INTERFACE INFORMATION:

Pressure Rating Bar: 690

Material: Semi Permanent

Weight: 9,2 kg
Volume: 1,26 dm^3
Surface Area: 3689 cm^2
Hydraulic: 3/8" BSP
Mechanical: D-Handle
Electrical: N/A
Com. & Protocol: N/A

NOTE: 4

ADDITIONAL INFORMATION:

Male Valve Stab with 6 individual hydraulic lines. Designed for short term submersion in intervention applications.

This valve stab is equipped with a universal key and can be inserted and mated with receptacles with any key. The stab will also fit into standard receptacles without key.

The Valve Stab hydraulic connection system is a pressure balanced hydraulic connector system with integrated ball valves in all ports on both the male and female side. Can be connected and disconnected with full system pressure, water ingress and pollution to sea during connection and disconnection is negligible.