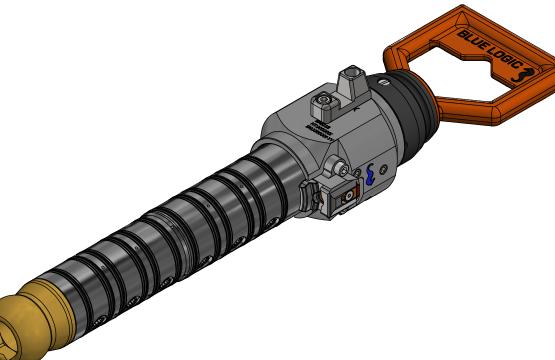

NOTE: 4

ADDITIONAL INFORMATION:

Male Valve Stab with 6 individual hydraulic lines. Designed for short term submersion in intervention applications.

This valve stab is equipped with a universal key and can be inserted and mated with receptacles with any key. The stab will also fit into standard receptacles without key.

The Valve Stab hydraulic connection system is a pressure balanced hydraulic connector system with integrated ball valves in all ports on both the male and female side. Can be connected and disconnected with full system pressure, water ingress and pollution to sea during connection and disconnection is negligible.