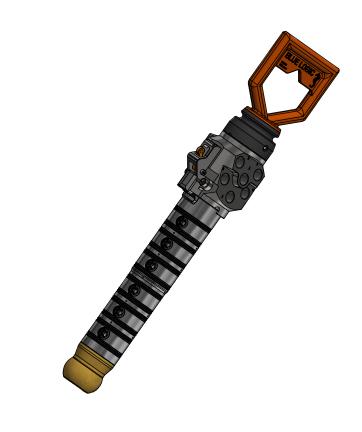

## ADDITIONAL INFORMATION:

This overview drawing shows the basic version of Ø55/Ø57 Valve Stab and Valve Stab Receptacle. Pressure rating 690bar and maximum flow capacity approx. 45 l/min. Pressure Stabs and Protection/Parking Stabs and Receptacles are also available.