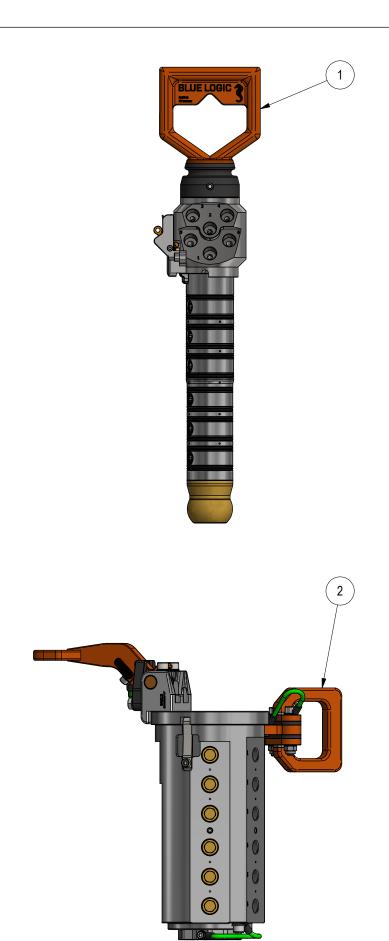

| Parts List |     |          |                                                            |  |  |  |  |
|------------|-----|----------|------------------------------------------------------------|--|--|--|--|
| ITEM       | QTY | PART No. | DESCRIPTION                                                |  |  |  |  |
| 1          | 1   | BA8372   | Ø55/Ø57 HP VStab with Metallic Key                         |  |  |  |  |
| 2          | 1   | BA8367   | Ø55/Ø57 HP VStab Rec BSP 3/8" wLock Mechanism Metallic Key |  |  |  |  |

## ADDITIONAL INFORMATION:

This overview drawing shows the basic version of Ø55/Ø57 Valve Stab and Valve Stab Receptacle. Pressure rating 690bar and maximum flow capacity approx. 45 l/min. Pressure Stabs and Protection/Parking Stabs and Receptacles are also available.