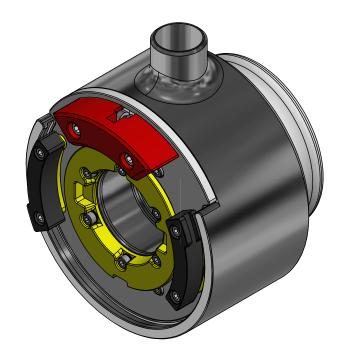

| Parts List |     |          |                                           |  |
|------------|-----|----------|-------------------------------------------|--|
| ITEM       | QTY | PART No. | DESCRIPTION                               |  |
| 1          | 1   | BB2682   | Ø100 SP VStab Rec Main Housing For Insert |  |
| 2          | 1   | BB2676   | Ø100 SP VStab Rec Replaceable Incert      |  |

NOTE: 4

ADDITIONAL INFORMATION:

Ø100 Valve Stab Receptacle in Super Duplex with 1" weld neck designed for long-term subsea installation. Integrated isolation valve functionality. The valve insert, all moving parts, is ROV replaceable to allow maintenance and replacement during planned maintenance, i.e. the valve function is easy to swap on a fly-by.