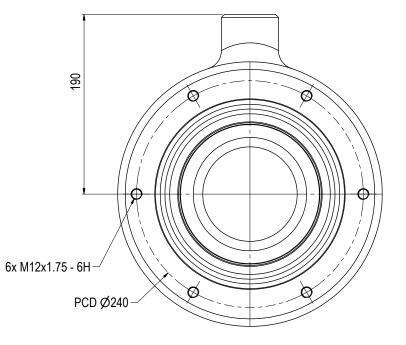

NOTE: 3

INTERFACE INFORMATION:

Pressure Rating Bar: N/A Design Water Depth: N/A Material: Weight in Air: 61,6 kg 7,96 dm^3 Volume: Submerged Weight: 53,45 kg 10965 cm^2 Surface Area:

Hydraulic: N/A N/A Mechanical: Electrical: N/A N/A Com. & Protocol:

NOTE: 4

ADDITIONAL INFORMATION:

Ø100 Valve Stab Receptacle in Super Duplex with 1" weld neck designed for long-term subsea installation. Integrated isolation valve functionality. The valve insert, all moving parts, is ROV replaceable to allow maintenance and replacement during planned maintenance, i.e. the valve function is easy to swap on a fly-by.