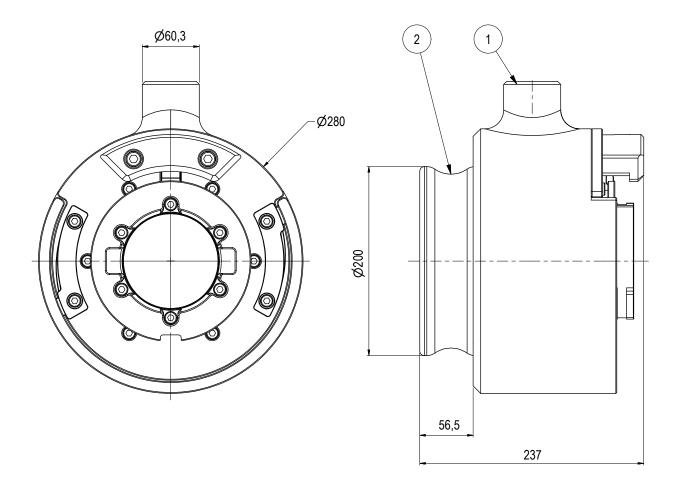

NOTE: 3

INTERFACE INFORMATION:

Pressure Rating Bar: N/A Design Water Depth: N/A Material: Weight in Air: 61,6 kg 7,96 dm^3 Volume: Submerged Weight: 53,45 kg 10965 cm^2 Surface Area:

Hydraulic: N/A N/A Mechanical: Electrical: N/A N/A Com. & Protocol:

NOTE: 4

ADDITIONAL INFORMATION:

Ø100 Valve Stab Receptacle in Super Duplex with 1" weld neck designed for long-term subsea installation. Integrated isolation valve functionality. The valve insert, all moving parts, is ROV replaceable to allow maintenance and replacement during planned maintenance, i.e. the valve function is easy to swap on a fly-by.