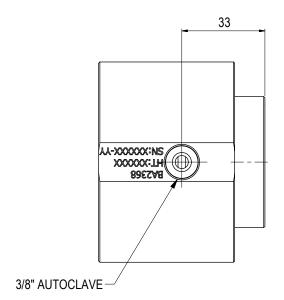

Material: S32750 SUPER DUPLEX

Weight: 1,7 kg
Volume: 0,22 dm^3
Submerged Weight: 1,5 kg
Surface Area: 320 cm^2
Hydraulic: 3/8" Autoclave
Mechanical: 6xM6@PCD 66

Electrical: N/A Com. & Protocol: N/A

NOTE: 4

All Blue Logic Receptacles is Standardized with BSP Interface. NPT and MP (Autoclave or Similar) Interfaces can be delivered upon request.

|   | 04   | 25.4.2014 | 9-IFU (Issued for Use)  |                 | WTJ  | HNJ   | WTJ   |
|---|------|-----------|-------------------------|-----------------|------|-------|-------|
| ſ | 03   | 19.4.2012 | Issued for Construction |                 | LGH  | EKJ   | LGH   |
|   | 02   | 19.4.2012 | Issued for Information  |                 | LGH  | NA    | NA    |
| 0 | 01   | 20.3.2012 | Issued for Information  |                 | LGH  | NA    | NA    |
|   | Rev. | Date      | Reason for issue        | Revision change | Made | Chk'd | Appr. |