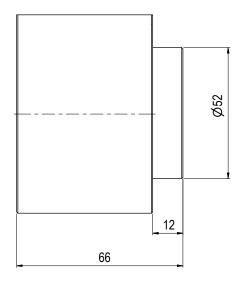

Material: S32750 SUPER DUPLEX

Weight: 1,7 kg
Volume: 0,22 dm^3
Submerged Weight: 1,5 kg
Surface Area: 320 cm^2
Hydraulic: 3/8" Autoclave
Mechanical: 6xM6@PCD 66

Electrical: N/A Com. & Protocol: N/A

NOTE: 4