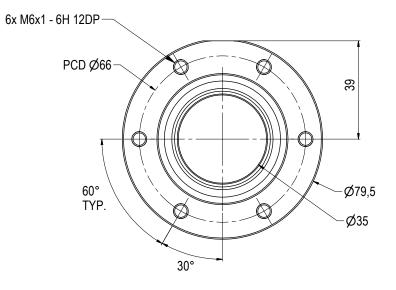

Material: S32750 SUPER DUPLEX

Weight: 1,7 kg
Volume: 0,22 dm^3
Submerged Weight: 1,5 kg
Surface Area: 320 cm^2
Hydraulic: 3/8" Autoclave
Mechanical: 6xM6@PCD 66

Electrical: N/A Com. & Protocol: N/A

NOTE: 4

All Blue Logic Receptacles is Standardized with BSP Interface. NPT and MP (Autoclave or Similar) Interfaces can be delivered upon request.

|   | 04   | 25.4.2014 | 9-IFU (Issued for Use)  |                 | WTJ  | HNJ   | WTJ   |
|---|------|-----------|-------------------------|-----------------|------|-------|-------|
| ſ | 03   | 19.4.2012 | Issued for Construction |                 | LGH  | EKJ   | LGH   |
|   | 02   | 19.4.2012 | Issued for Information  |                 | LGH  | NA    | NA    |
| 0 | 01   | 20.3.2012 | Issued for Information  |                 | LGH  | NA    | NA    |
|   | Rev. | Date      | Reason for issue        | Revision change | Made | Chk'd | Appr. |