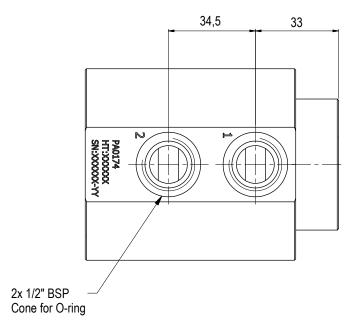

Material: S32750 SUPER DUPLEX

Weight: 2,3 kg
Volume: 0,29 dm^3
Submerged Weight: 1,99 kg
Surface Area: 432 cm^2
Hydraulic: BSP 1/2"
Mechanical: 6xM6@PCD 66
Electrical: N/A

Electrical: N/A Com. & Protocol: N/A

All Blue Logic Receptacles is Standardized with BSP Interface. NPT and MP (Autoclave or Similar) Interfaces can be delivered upon request.

|   | 05   | 25.4.2014 | 9-IFU (Issued for Use)          |                 | WTJ  | HNJ   | WTJ   |
|---|------|-----------|---------------------------------|-----------------|------|-------|-------|
| ļ | 04   | 11.2.2013 | 7-IFC (Issued for Construction) |                 | LAE  | HNJ   | LAE   |
|   | 03   | 7.2.2013  | 7-IFC (Issued for Construction) |                 | LAE  | LGH   | LAE   |
|   | 02   | 3.10.2011 | Issued for Construction         |                 | LGH  | EKJ   | LGH   |
|   | Rev. | Date      | Reason for issue                | Revision change | Made | Chk'd | Appr. |

| vg Scale:<br>TS | Drawing title:<br>Ø35 DP Rec 10k Interv BSP 1/2" ID8mm |  |            |  |  |
|-----------------|--------------------------------------------------------|--|------------|--|--|
| vg Proj:        |                                                        |  |            |  |  |
| vg Format:      |                                                        |  |            |  |  |
|                 | Drawing number:<br>PA0174                              |  | Rev.<br>05 |  |  |