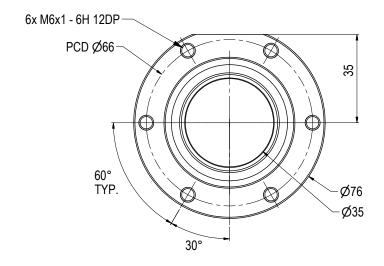

Material: S32750 SUPER DUPLEX

Weight: 2,3 kg
Volume: 0,29 dm^3
Submerged Weight: 1,99 kg
Surface Area: 432 cm^2
Hydraulic: BSP 1/2"
Mechanical: 6xM6@PCD 66
Electrical: N/A

Electrical: N/A Com. & Protocol: N/A

## ADDITIONAL INFORMATION:

The Ø35mm Blue Logic Hot Stab is made according to API 17D. This Hot Stab is in general designed for flow up to approx 25 liters pr. munute. We have pressure rating up to PSI 20K or 1380 Bar. The Hot Stab system can also be fitted with an lock-system.

All Blue Logic Receptacles is Standardized with BSP Interface. NPT and MP (Autoclave or Similar) Interfaces can be delivered upon request.

|   | 05   | 25.4.2014 | 9-IFU (Issued for Use)          |                 | WTJ  | HNJ   | WTJ   |
|---|------|-----------|---------------------------------|-----------------|------|-------|-------|
| ļ | 04   | 11.2.2013 | 7-IFC (Issued for Construction) |                 | LAE  | HNJ   | LAE   |
|   | 03   | 7.2.2013  | 7-IFC (Issued for Construction) |                 | LAE  | LGH   | LAE   |
|   | 02   | 3.10.2011 | Issued for Construction         |                 | LGH  | EKJ   | LGH   |
|   | Rev. | Date      | Reason for issue                | Revision change | Made | Chk'd | Appr. |