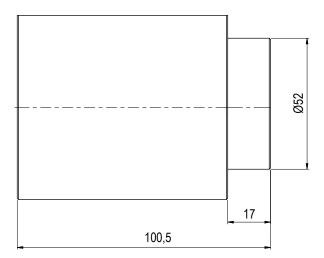

Material: S32750 SUPER DUPLEX

Weight: 2,3 kg
Volume: 0,29 dm^3
Submerged Weight: 1,99 kg
Surface Area: 432 cm^2
Hydraulic: BSP 1/2"
Mechanical: 6xM6@PCD 66
Electrical: N/A

Electrical: N/A Com. & Protocol: N/A