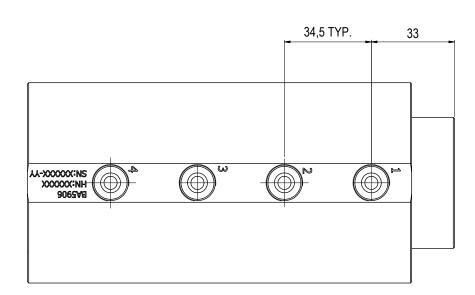

## NOTE: 3

INTERFACE INFORMATION: Pressure Rating Bar: 690 Design Water Depth: N/A Material: \$327 S32750 SUPER DUPLEX Weight in Air: 4,7 kg 0,61 dm^3 Volume: Submerged Weight: 4,13 kg 714 cm^2 MP 3/8" Surface Area: Hydraulic: 6xM6@PCD 66 Mechanical: N/A Electrical: Com. & Protocol: N/A

All Blue Logic Receptacles is Standardized with BSP Interface. NPT and MP (Autoclave or Similar) Interfaces can be delivered upon request.