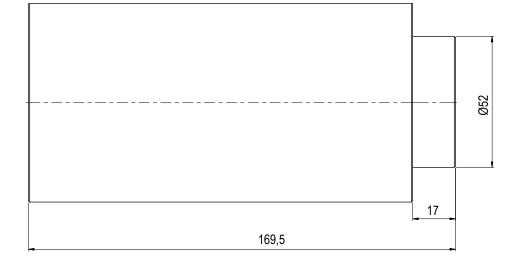

## NOTE: 3

INTERFACE INFORMATION: Pressure Rating Bar: 690 Design Water Depth: N/A Material: \$327 S32750 SUPER DUPLEX Weight in Air: 4,7 kg 0,61 dm^3 Volume: Submerged Weight: 4,13 kg 714 cm^2 MP 3/8" Surface Area: Hydraulic: 6xM6@PCD 66 Mechanical: N/A Electrical: Com. & Protocol: N/A