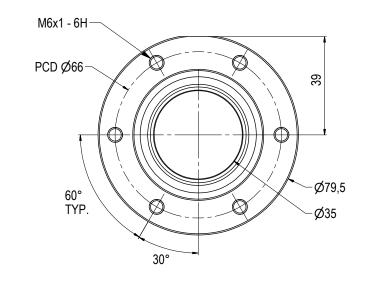

## NOTE: 3

INTERFACE INFORMATION: Pressure Rating Bar: 690 Design Water Depth: N/A Material: \$327 S32750 SUPER DUPLEX Weight in Air: 4,7 kg 0,61 dm^3 Volume: Submerged Weight: 4,13 kg 714 cm^2 MP 3/8" Surface Area: Hydraulic: 6xM6@PCD 66 Mechanical: N/A Electrical: Com. & Protocol: N/A