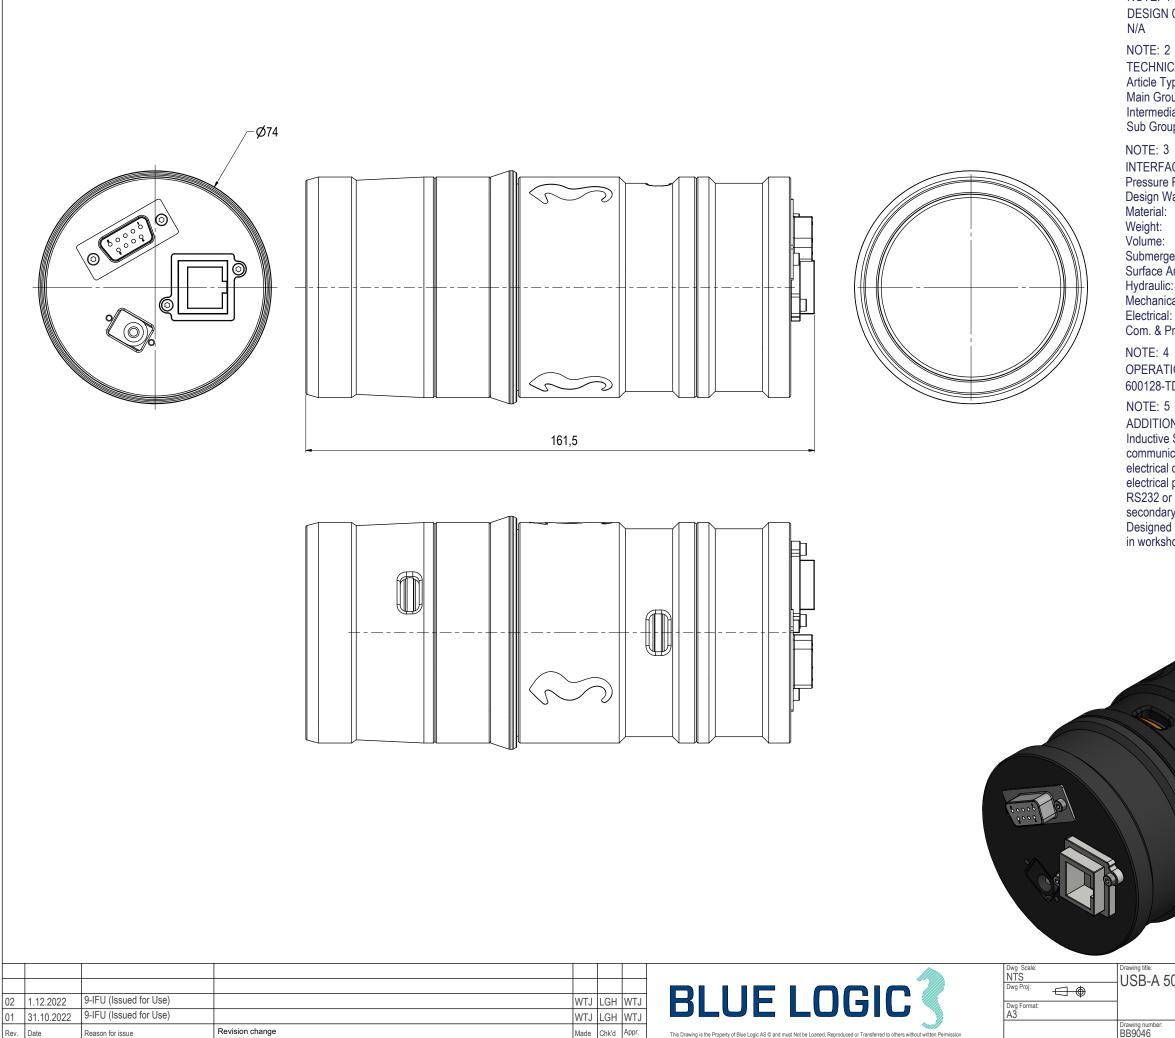

NOTE: 1 DESIGN CODE: NOTE: 2 **TECHNICAL CLASSIFICATION:** Article Type: 006-El. Connectors Main Group:6.01. Subsea USBIntermediate Group:6.28.01. 0-60W Subsea USB Sub Group: 6.28.95.01. Male Connector NOTE: 3 INTERFACE INFORMATION: Pressure Rating Bar: N/A Design Water Depth: N/A Material: N/A 0,5 kg 0,37 dm^3 Submerged Weight: 0,15 kg Surface Area: 2244 cm^2 Hydraulic: N/A Mechanical: N/A Electrical: N/A Com. & Protocol: N/A

## NOTE: 4

**OPERATION & MAINTENANCE INFORMATION:** 600128-TD-0020

ADDITIONAL INFORMATION:

Inductive Subsea Connector for transfer of electrical power and communication. The Blue Logic inductive connector is a multipurpose electrical connector with the capacity of transferring up to 50W electrical power, 80Mbps Ethernet and 230kbps serial communication on RS232 or RS485. BB9046 is a male connector, configured to be the secondary side (receiving part) in a connector system. Designed to act as test-interface towards primary side inductive connectors in workshop environment, not suitable for submerged service.