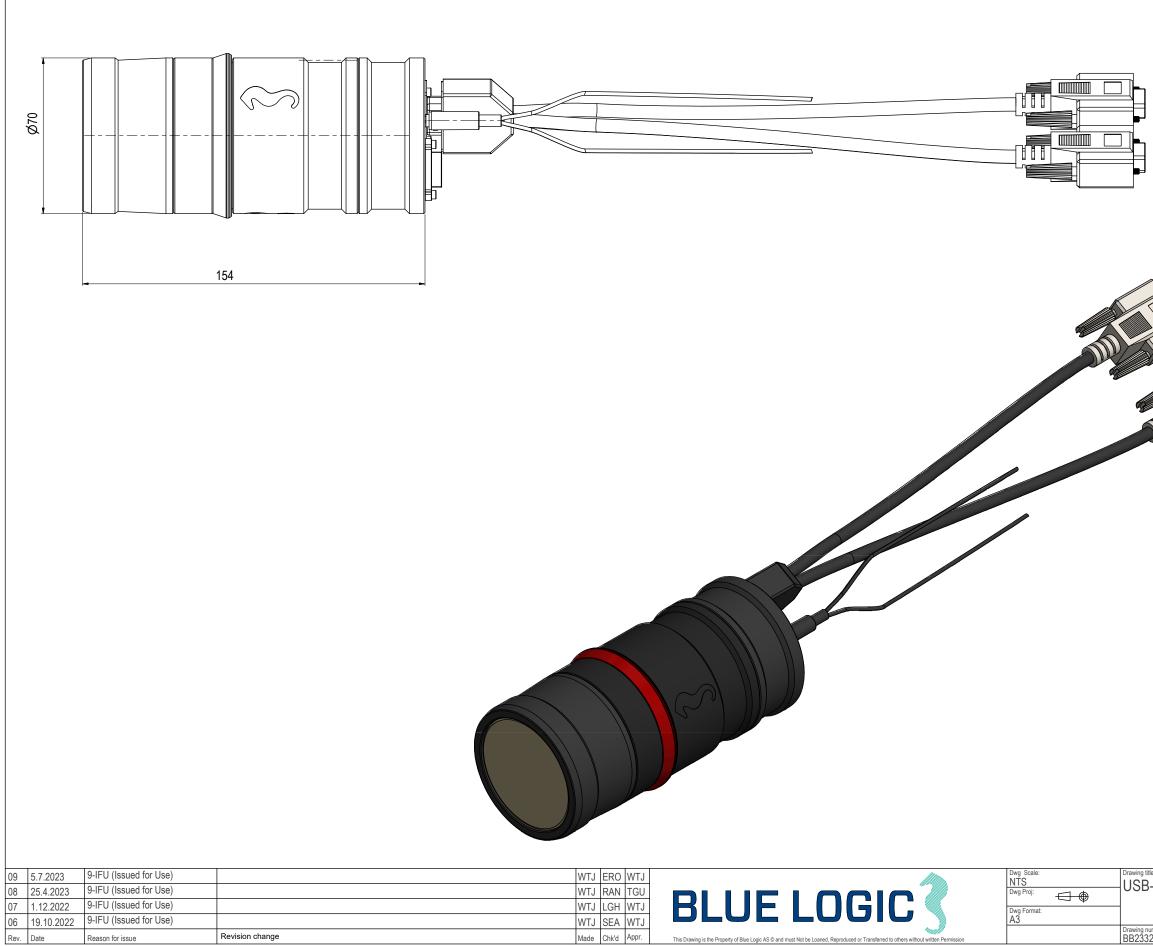

## NOTE: 1 DESIGN CODE: N/A

NOTE: 2

TECHNICAL CLASSIFICATION: Article Type: Main Group: Sub Group:

006-El. Connectors 6.01. Subsea USB Intermediate Group: 6.28.01. 0-60W Subsea USB 6.28.95.01. Male Connector

## NOTE: 3

INTERFACE INFORMATION: Pressure Rating Bar: N/A Design Water Depth: N/A Material: N/A Weight: 0,6 kg Volume: 0,43 dm^3 Submerged Weight: 0,19 kg 2640 cm^2 Surface Area: N/A Hydraulic: N/A Mechanical: N/A Electrical: N/A Com. & Protocol:

## NOTE: 4

OPERATION & MAINTENANCE INFORMATION: 600128-TD-0020

## USB-A 50W Secondary Test Unit wCables