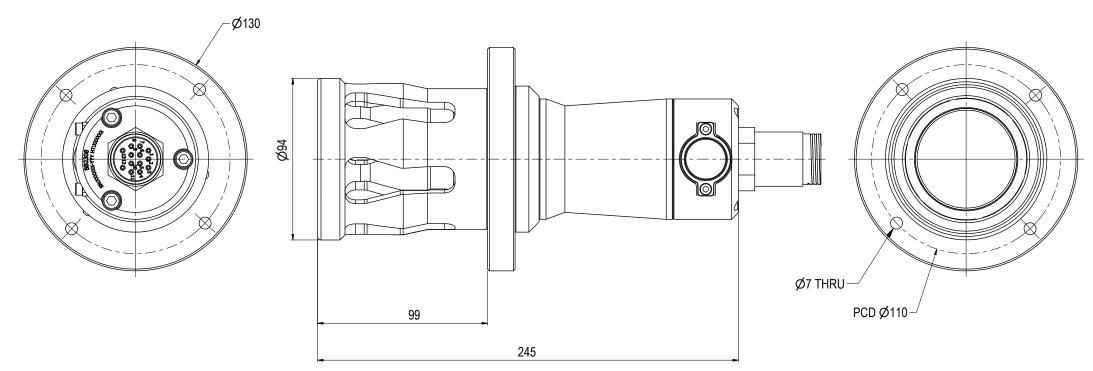

NOTE: 3

INTERFACE INFORMATION:

Pressure Rating Bar: N/A
Design Water Depth: 3000
Material: Intervention
Weight: 1,9 kg
Volume: 0,76 dm^3
Submerged Weight: 1,11 kg
Surface Area: 3198 cm^2
Hydraulic: N/A

Electrical: Subconn DBCR2013M Ethernet Cable Com. & Protocol: Ethernet 80Mbps/RS232/485 230kbps

BB2306 is a female connector with flange interface, configured to be the primary side (supply part) in a connector system. Designed for short-term (intervention) subsea service down to 3000m water depth.

| vg Scale:  | Drawing title:                                                |  |      |  |  |
|------------|---------------------------------------------------------------|--|------|--|--|
| TS         | USB-A 50W Female Flange Mount Inductive Connector Interv      |  |      |  |  |
| vg Proj:   | COD 7. COVV I CITIAIC I lange Mount inductive Confidence inte |  |      |  |  |
| vg Format: |                                                               |  |      |  |  |
|            | Drawing number:                                               |  | Rev. |  |  |