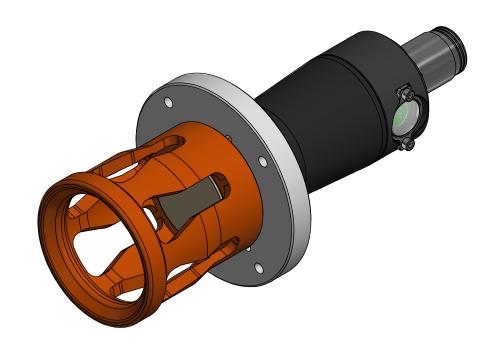

BB2306 is a female connector with flange interface, configured to be the primary side (supply part) in a connector system. Designed for short-term (intervention) subsea service down to 3000m water depth.

| vg Scale:  | Drawing title:                                                |  |      |  |  |
|------------|---------------------------------------------------------------|--|------|--|--|
| TS         | USB-A 50W Female Flange Mount Inductive Connector Interv      |  |      |  |  |
| vg Proj:   | COD 7. COVV I CITIAIC I lange Mount inductive Confidence inte |  |      |  |  |
| vg Format: |                                                               |  |      |  |  |
|            | Drawing number:                                               |  | Rev. |  |  |