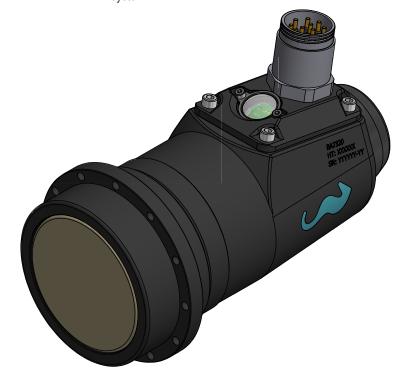

100-250 VAC, Subconn BCR2410M Electrical:

Ethernet, RS232 Com. & Protocol:

NOTE: 4

**OPERATION & MAINTENANCE INFORMATION:** 

600128-TD-0013

NOTE: 5

ADDITIONAL INFORMATION:

Inductive Subsea Connector for transfer of electrical power and communication. The Blue Logic inductive connector is a multipurpose electrical connector with the capacity of transferring up to 250W electrical power, 80Mbps Ethernet and 230kbps serial communication on RS232. Easy to connect and disconnect by divers, ROV or AUV's. BA8399 is a female connector with flange for bulkhead-installation, configured to be the primary side (transmitting part) in a connector