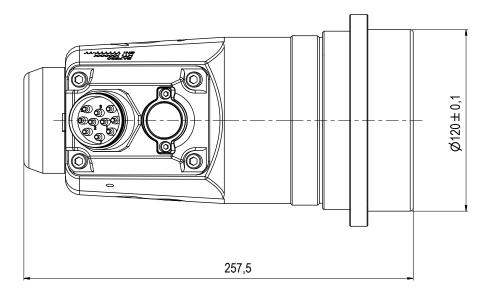

100-250 VAC, Subconn BCR2410M Electrical:

Ethernet, RS232 Com. & Protocol:

NOTE: 4

**OPERATION & MAINTENANCE INFORMATION:** 

600128-TD-0013

NOTE: 5

ADDITIONAL INFORMATION:

Inductive Subsea Connector for transfer of electrical power and communication. The Blue Logic inductive connector is a multipurpose electrical connector with the capacity of transferring up to 250W electrical power, 80Mbps Ethernet and 230kbps serial communication on RS232. Easy to connect and disconnect by divers, ROV or AUV's. BA8399 is a female connector with flange for bulkhead-installation, configured to be the primary side (transmitting part) in a connector