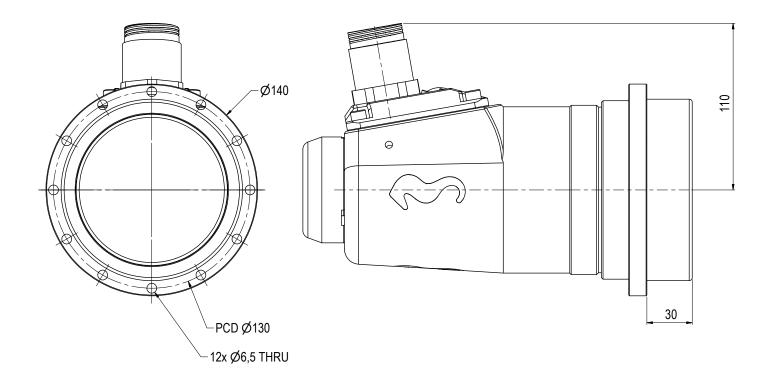

NOTE: 3

INTERFACE INFORMATION:

Pressure Rating Bar: 300 Design Water Depth: 3000m Material: N/A Weight: 5,1 kg 2,45 dm^3 Volume: Submerged Weight: 2,62 kg 7569 cm^2 Surface Area: Hydraulic: N/A Mechanical: Flange

100-250 VAC, Subconn BCR2410M Electrical:

Ethernet, RS232 Com. & Protocol:

NOTE: 4

**OPERATION & MAINTENANCE INFORMATION:** 

600128-TD-0013

NOTE: 5

ADDITIONAL INFORMATION:

Inductive Subsea Connector for transfer of electrical power and communication. The Blue Logic inductive connector is a multipurpose electrical connector with the capacity of transferring up to 250W electrical power, 80Mbps Ethernet and 230kbps serial communication on RS232. Easy to connect and disconnect by divers, ROV or AUV's. BA8399 is a female connector with flange for bulkhead-installation, configured to be the primary side (transmitting part) in a connector