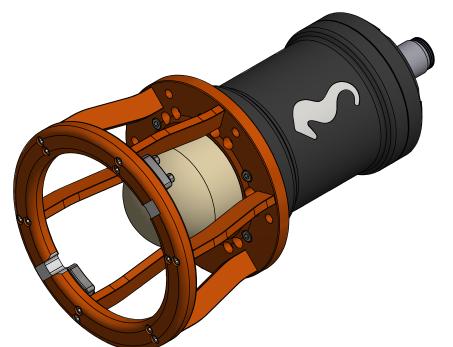

NOTE: 4

OPERATION & MAINTENANCE INFORMATION:

600128-TD-0013

NOTE: 5

ADDITIONAL INFORMATION:

Inductive Subsea Connector for transfer of electrical power and communication type Blue Logic USB C.

The Blue Logic USB C series inductive connector is a multipurpose electrical connector with the capacity of transferring up to 2kW electrical power, 80Mbps Ethernet and 230kbps serial communication. The active part is spherical shaped giving unique properties with regards to guiding and self-alignment between male and female part and very rough angular tolerances. Easy to connect and disconnect by divers, ROV or AUV's. BA7713 is a male connector, configured to be the primary side (transmitting part) in a connector system.

Full galvanic isolation between primary and secondary side connector Connect and disconnect "hot" with full power and voltage Possible to transform voltage between primary and secondary side Built in diagnostic and housekeeping functionality.