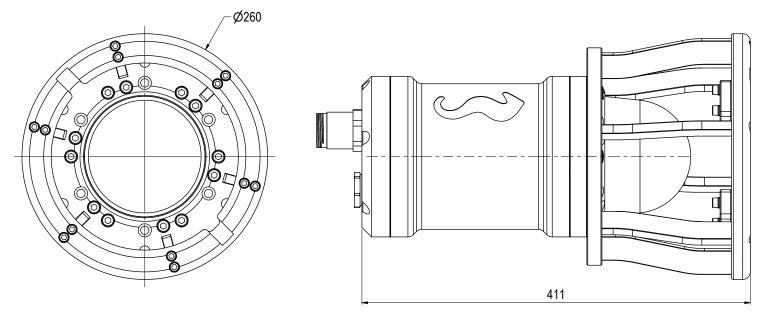

NOTE: 3

INTERFACE INFORMATION: Pressure Rating Bar: 300 (3000m)

Material: Hard Anodized Aluminium

Weight: 18,5 kg
Volume: 7,02 dm^3
Surface Area: 16918 cm^2
Hydraulic: N/A

Mechanical: Flange

Electrical: 370 VDC, Subconn BCR 2410M Com. & Protocol: Ethernet and RS232/RS485\*

NOTE: 4

OPERATION & MAINTENANCE INFORMATION:

600128-TD-0013

NOTE: 5

ADDITIONAL INFORMATION:

Inductive Subsea Connector for transfer of electrical power and communication type Blue Logic USB C.

The Blue Logic USB C series inductive connector is a multipurpose electrical connector with the capacity of transferring up to 2kW electrical power, 80Mbps Ethernet and 230kbps serial communication. The active part is spherical shaped giving unique properties with regards to guiding and self-alignment between male and female part and very rough angular tolerances. Easy to connect and disconnect by divers, ROV or AUV's. BA7713 is a male connector, configured to be the primary side (transmitting part) in a connector system.

| Dwg Scale:  | Drawing title:             |  |            |  |  |
|-------------|----------------------------|--|------------|--|--|
| NTS         | BL ROV Male 2kW Subsea USB |  |            |  |  |
| Dwg Proj:   |                            |  |            |  |  |
| Dwg Format: |                            |  |            |  |  |
|             | Drawing number:<br>BA7713  |  | Rev.<br>07 |  |  |