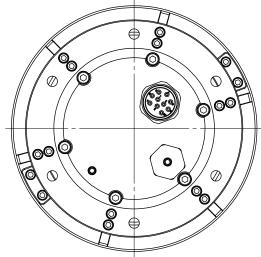

NOTE: 3

INTERFACE INFORMATION: Pressure Rating Bar: 300 (3000m)

Material: Hard Anodized Aluminium

Weight: 18,5 kg
Volume: 7,02 dm^3
Surface Area: 16918 cm^2
Hydraulic: N/A

Mechanical: Flange

Electrical: 370 VDC, Subconn BCR 2410M Com. & Protocol: Ethernet and RS232/RS485\*

NOTE: 4

OPERATION & MAINTENANCE INFORMATION:

600128-TD-0013

NOTE: 5

ADDITIONAL INFORMATION:

Inductive Subsea Connector for transfer of electrical power and communication type Blue Logic USB C.

The Blue Logic USB C series inductive connector is a multipurpose electrical connector with the capacity of transferring up to 2kW electrical power, 80Mbps Ethernet and 230kbps serial communication. The active part is spherical shaped giving unique properties with regards to guiding and self-alignment between male and female part and very rough angular tolerances. Easy to connect and disconnect by divers, ROV or AUV's. BA7713 is a male connector, configured to be the primary side (transmitting part) in a connector system.