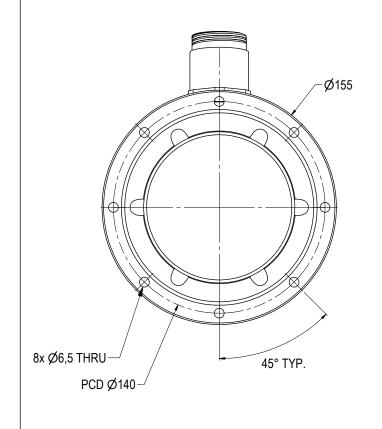

Maximum panel thikness with threaded holes: 15mm Maximum panel thickness with Ø6,5 holes and nut: 10mm

| 04   | 22.8.2023 | 9-IFU (Issued for Use)    |                 | WTJ  | LGH   | WT   |
|------|-----------|---------------------------|-----------------|------|-------|------|
| 03   | 30.3.2021 | 9-IFU (Issued for Use)    |                 | WTJ  | LGH   | WT   |
| 02   | 17.3.2017 | 9-IFU (Issued for Use)    |                 | WTJ  | LGH   | WT   |
| 01   | 7.12.2015 | 2-IFT (Issued for Tender) |                 | WTJ  | LGH   | N/A  |
| Rev. | Date      | Reason for issue          | Revision change | Made | Chk'd | Appr |