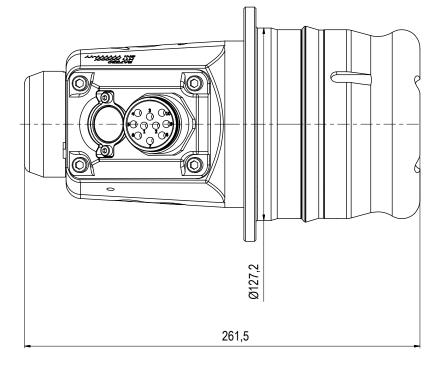

NOTE: 3

INTERFACE INFORMATION: Pressure Rating Bar: 300 Design Water Depth: 3000m Material: Weight: 5,5 kg 2,63 dm^3 Volume: Submerged Weight: 2,83 kg 8574 cm^2 Surface Area: N/A Hydraulic:

Mechanical: N/A 24 VDC, Subconn BCR2410F Electrical: