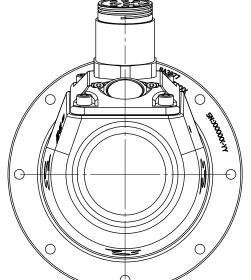

NOTE: 3

INTERFACE INFORMATION: Pressure Rating Bar: 300 Design Water Depth: 3000m Material: Weight: 5,5 kg 2,63 dm^3 Volume: Submerged Weight: 2,83 kg 8574 cm^2 Surface Area: N/A Hydraulic:

Mechanical: N/A 24 VDC, Subconn BCR2410F Electrical:

Maximum panel thikness with threaded holes: 15mm Maximum panel thickness with Ø6,5 holes and nut: 10mm

| 04   | 22.8.2023 | 9-IFU (Issued for Use)    |                 | WTJ  | LGH   | WT   |
|------|-----------|---------------------------|-----------------|------|-------|------|
| 03   | 30.3.2021 | 9-IFU (Issued for Use)    |                 | WTJ  | LGH   | WT   |
| 02   | 17.3.2017 | 9-IFU (Issued for Use)    |                 | WTJ  | LGH   | WT   |
| 01   | 7.12.2015 | 2-IFT (Issued for Tender) |                 | WTJ  | LGH   | N/A  |
| Rev. | Date      | Reason for issue          | Revision change | Made | Chk'd | Appr |