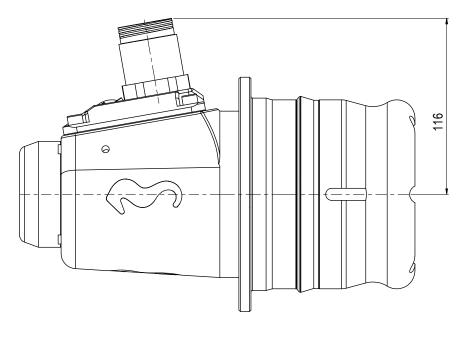

NOTE: 3

INTERFACE INFORMATION: Pressure Rating Bar: 300 Design Water Depth: 3000m Material: Weight: 5,5 kg 2,63 dm^3 Volume: Submerged Weight: 2,83 kg 8574 cm^2 Surface Area: N/A Hydraulic:

Mechanical: N/A 24 VDC, Subconn BCR2410F Electrical: