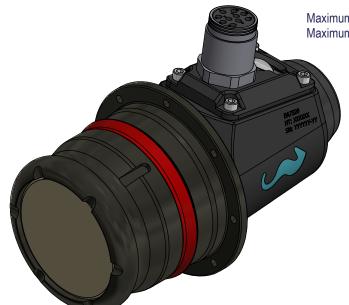

Ethernet, RS232 Com. & Protocol:

NOTE: 4

**OPERATION & MAINTENANCE INFORMATION:** 

600128-TD-0013

NOTE: 5

ADDITIONAL INFORMATION:

Inductive Subsea Connector for transfer of electrical power and communication. The Blue Logic 250W series inductive connector is a multipurpose electrical connector with the capacity of transferring up to 250W electrical power, 80Mbps Ethernet and 230kbps serial communication. Easy to connect and disconnect by divers,ROV or AUV's. BA7754 is a male connector, configured to be the primary side (transmitting part) in a connector system.

Full galvanic isolation between primary and secondary side connector. Connect and disconnect "hot" with full power and voltage. Possible to transform voltage between primary and secondary side. Built in diagnostic and housekeeping functionality.