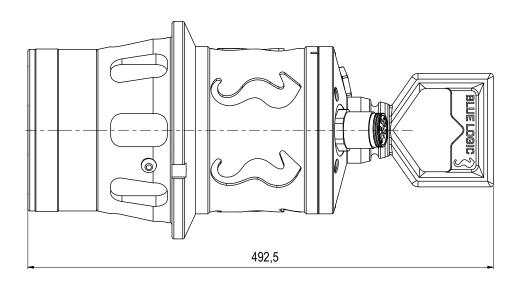

NOTE: 3

INTERFACE INFORMATION:

Pressure Rating Bar: 300 (3000m)

Hard Anodized Aluminium Material:

14,4 kg Weight: 7,58 dm<sup>3</sup> 18026 cm<sup>2</sup> Volume: Surface Area: Hydraulic:

**ROV D-Handle** Mechanical:

The Blue Logic USB C series inductive connector is a multipurpose electrical connector with the capacity of transferring up to 2kW electrical power, 80Mbps Ethernet and 230kbps serial communication. The active part is spherical shaped giving unique properties with regards to guiding and self-alignment between male and female part and very rough angular tolerances. Easy to connect and disconnect by divers, ROV or AUV's. BA7714 is a female connector, configured to be the secondary side (receiving part) in a connector system.