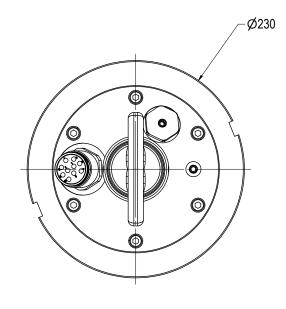

NOTE: 3

INTERFACE INFORMATION:

Pressure Rating Bar: 300 (3000m)

Hard Anodized Aluminium Material:

14,4 kg Weight: 7,58 dm<sup>3</sup> 18026 cm<sup>2</sup> Volume: Surface Area: Hydraulic:

**ROV D-Handle** Mechanical:

325 VDC, Subconn BCR2410F Electrical: Com. & Protocol: Ethernet & RS232/RS485\*

NOTE: 4

**OPERATION & MAINTENANCE INFORMATION:** 

600128-TD-0013

NOTE: 5

ADDITIONAL INFORMATION:

Inductive Subsea Connector for transfer of electrical power and communication type Blue Logic USB C.

The Blue Logic USB C series inductive connector is a multipurpose electrical connector with the capacity of transferring up to 2kW electrical power, 80Mbps Ethernet and 230kbps serial communication. The active part is spherical shaped giving unique properties with regards to guiding and self-alignment between male and female part and very rough angular tolerances. Easy to connect and disconnect by divers, ROV or AUV's. BA7714 is a female connector, configured to be the secondary side (receiving part) in a connector system.