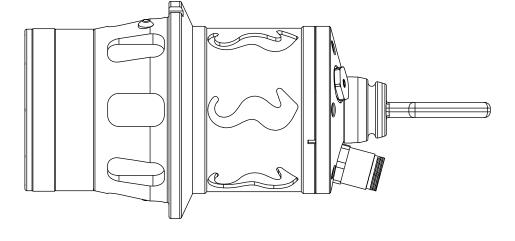

The Blue Logic USB C series inductive connector is a multipurpose electrical connector with the capacity of transferring up to 2kW electrical power, 80Mbps Ethernet and 230kbps serial communication. The active part is spherical shaped giving unique properties with regards to guiding and self-alignment between male and female part and very rough angular tolerances. Easy to connect and disconnect by divers, ROV or AUV's. BA7714 is a female connector, configured to be the secondary side (receiving part) in a connector system.

| Scale:  | Drawing title:               |  |      |  |
|---------|------------------------------|--|------|--|
| Proj:   | BL ROV Female 2kW Subsea USB |  |      |  |
| Format: |                              |  |      |  |
|         | Drawing number:              |  | Rev. |  |