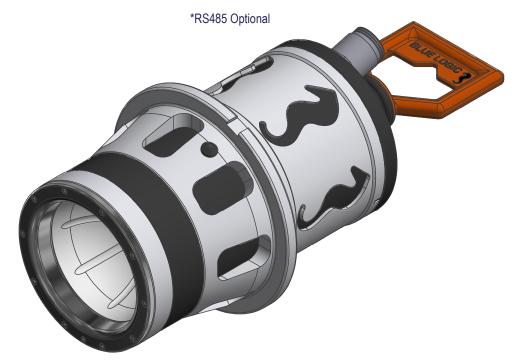

NOTE: 3

INTERFACE INFORMATION:

Pressure Rating Bar: 300 (3000m)

Hard Anodized Aluminium Material:

14,4 kg Weight: 7,58 dm<sup>3</sup> 18026 cm<sup>2</sup> Volume: Surface Area: Hydraulic:

**ROV D-Handle** Mechanical:

325 VDC, Subconn BCR2410F Electrical: Com. & Protocol: Ethernet & RS232/RS485\*

NOTE: 4

**OPERATION & MAINTENANCE INFORMATION:** 

600128-TD-0013

NOTE: 5

ADDITIONAL INFORMATION:

Inductive Subsea Connector for transfer of electrical power and communication type Blue Logic USB C.

The Blue Logic USB C series inductive connector is a multipurpose electrical connector with the capacity of transferring up to 2kW electrical power, 80Mbps Ethernet and 230kbps serial communication. The active part is spherical shaped giving unique properties with regards to guiding and self-alignment between male and female part and very rough angular tolerances. Easy to connect and disconnect by divers, ROV or AUV's. BA7714 is a female connector, configured to be the secondary side (receiving part) in a connector system.