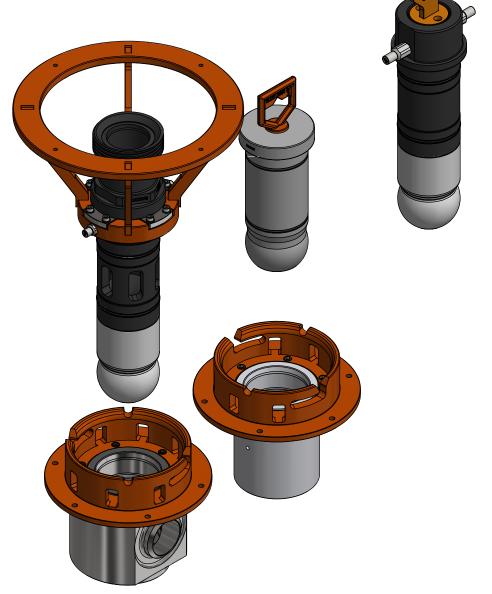

|      | Parts List |          |                                                           |  |
|------|------------|----------|-----------------------------------------------------------|--|
| ITEM | QTY        | PART No. | DESCRIPTION                                               |  |
| 1    | 1          | BB2432   | Ø150 SP Stab 5k Interv 4" Fig 1502 ID 100 wJ-Lock         |  |
| 2    | 1          | BA5787   | Ø150 SP Rec 5k Interv 4" Full Bore w J-Lock 4" WN Sch 120 |  |
| 3    | 1          | BA5189   | Ø150 SP Park Rec Vented Long-term wJ-Lock                 |  |
| 4    | 1          | BA5797   | Ø150 SP Prot Stab Vented Long-term                        |  |
| 5    | 1          | BA5190   | Ø150 SP Press Stab 5k Long-term                           |  |

## ADDITIONAL INFORMATION:

This overview drawing shows the basic versions of the Blue Logic API 17H Type 4 Ø150 SP Stabs and Receptacles. Pressure rating up to 345bar and maximum flow capacity approx. 6000 l/min depending on receptacle outlet. Other versions with regards to number of ports, flow capacity, seal material and hydraulic interface are available.