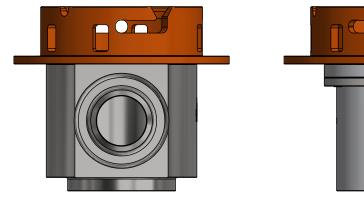

## ADDITIONAL INFORMATION:

This overview drawing shows the basic versions of the Blue Logic API 17H Type 4 Ø150 SP Stabs and Receptacles. Pressure rating up to 345bar and maximum flow capacity approx. 6000 l/min depending on receptacle outlet. Other versions with regards to number of ports, flow capacity, seal material and hydraulic interface are available.