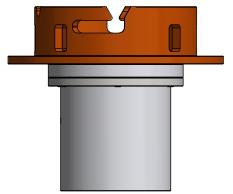

## ADDITIONAL INFORMATION:

This overview drawing shows the basic versions of the Blue Logic API 17H Type 4 Ø150 SP Stabs and Receptacles. Pressure rating up to 345bar and maximum flow capacity approx. 6000 l/min depending on receptacle outlet. Other versions with regards to number of ports, flow capacity, seal material and hydraulic interface are available.