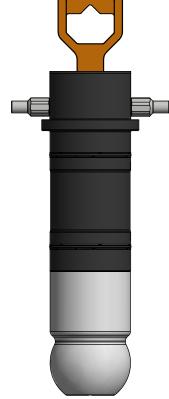

## ADDITIONAL INFORMATION:

This overview drawing shows the basic versions of the Blue Logic API 17H Type 4 Ø150 SP Stabs and Receptacles. Pressure rating up to 345bar and maximum flow capacity approx. 6000 l/min depending on receptacle outlet. Other versions with regards to number of ports, flow capacity, seal material and hydraulic interface are available.