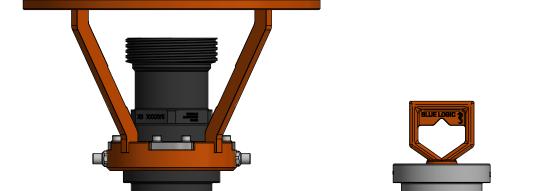

## ADDITIONAL INFORMATION:

This overview drawing shows the basic versions of the Blue Logic API 17H Type 4 Ø150 SP Stabs and Receptacles. Pressure rating up to 345bar and maximum flow capacity approx. 6000 l/min depending on receptacle outlet. Other versions with regards to number of ports, flow capacity, seal material and hydraulic interface are available.